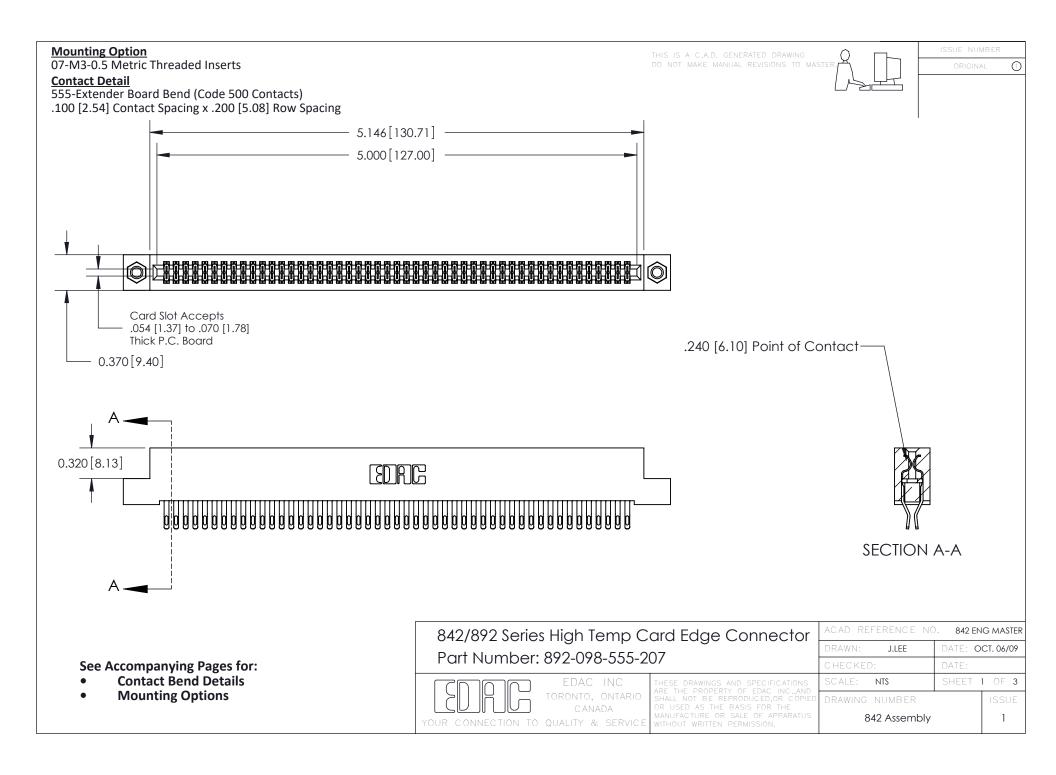

THIS IS A C.A.D. GENERATED DRAWING DO NOT MAKE MANUAL REVISIONS TO MASTER

ORIGINAL (1)



| 842/892 Series High Temp Card Edge Connector<br>Contact Bend Detail |                                                                                                 | ACAD REFERENCE NO. 842 ENG MASTER |             |                  |        |
|---------------------------------------------------------------------|-------------------------------------------------------------------------------------------------|-----------------------------------|-------------|------------------|--------|
|                                                                     |                                                                                                 | DRAWN:                            | J.LEE