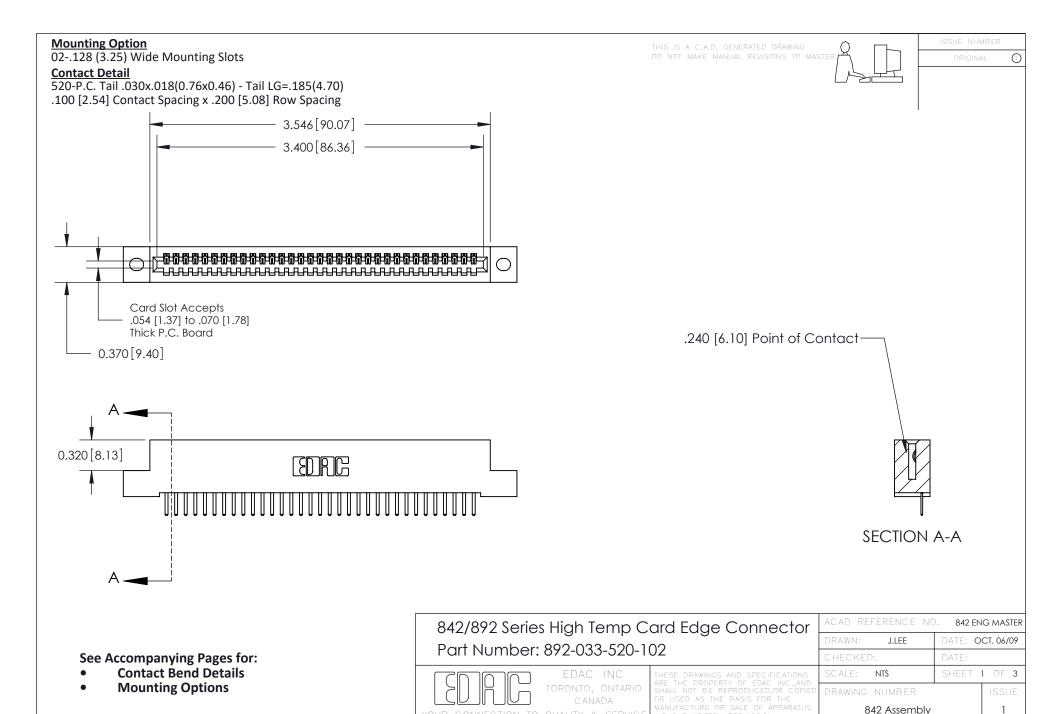

YOUR CONNECTION TO QUALITY & SERVICE

THIS IS A C.A.D. GENERATED DRAWING DO NOT MAKE MANUAL REVISIONS TO MASTER

ORIGINAL (1)

| 842/892 Series High Temp Card Edge Connector<br>Contact Bend Detail |                                                                                                 | ACAD REFERENCE NO. 842 ENG MASTER |             |                  |        |
|---------------------------------------------------------------------|-------------------------------------------------------------------------------------------------|-----------------------------------|-------------|------------------|--------|
|                                                                     |                                                                                                 | DRAWN:                            | J.LEE       | DATE: OCT. 06/09 |        |
|                                                                     |                                                                                                 | CHECKED:                          |             | DATE:            |        |
| EDAC INC                                                            | THESE DRAWINGS AND SPECIFICATIONS ARE THE PROPERTY OF EDAC INCAND                               | SCALE:                            | NTS         | SHEET :          | 2 OF 3 |
| TORONTO, ONTARIO                                                    | SHALL NOT BE REPRODUCED,OR COPIED OR USED AS THE BASIS FOR THE MANUFACTURE OR SALE OF APPARATUS | DRAWING                           | NUMBER      |                  | ISSUE  |
| YOUR CONNECTION TO QUALITY & SERVICE                                |                                                                                                 | 8                                 | 42 Assembly |                  | 1      |