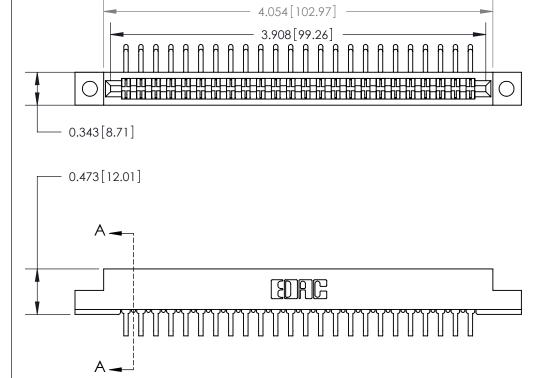

## **Contact Detail**

90 Degree Bend (Code 522 and 540 Contacts)

.156 [3.96] Contact Spacing x .200 [5.08] Row Spacing

**SECTION A-A** 

.095 [2.41] Point of Contact (Measured from bottom of Card Slot)

**See Accompanying Page for:** 

**Contact Bend Details** 

807/857 Series High Temp Card Edge Connector Part Number: 857-048-459-202

YOUR CONNECTION TO QUALITY & SERVICE

| ACAD REFERENCE NO. 807 ENG MASTER |                  |
|-----------------------------------|------------------|
| DRAWN: J.LEE                      | DATE: AUG. 11/09 |
| CHECKED:                          | DATE:            |
| SCALE: NTS                        | SHEET 1 OF 2     |
| DRAWING NUMBER                    | ISSUE            |