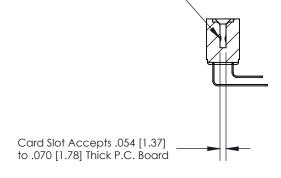

## **Contact Detail**

90 Degree Bend (Code 522 and 540 Contacts)

.156 [3.96] Contact Spacing x .200 [5.08] Row Spacing

**SECTION A-A** 

.095 [2.41] Point of Contact (Measured from bottom of Card Slot)

**See Accompanying Page for:** 