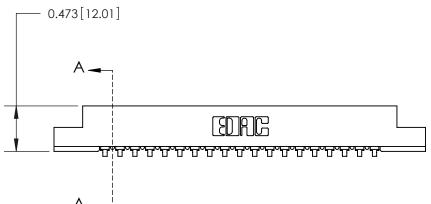

## **Contact Detail**

90 Degree Bend (Code 541 Contacts)

.156 [3.96] Contact Spacing x .200 [5.08] Row Spacing

**SECTION A-A** 

.175 [4.45] Point of Contact (Measured from bottom of Card Slot)

**See Accompanying Page for:** 