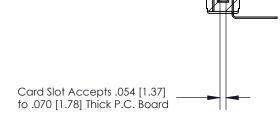

## **Contact Detail**

90 Degree Bend (Code 541 Contacts)

.156 [3.96] Contact Spacing x .200 [5.08] Row Spacing

**SECTION A-A** 

.175 [4.45] Point of Contact (Measured from bottom of Card Slot)

**See Accompanying Page for:** 