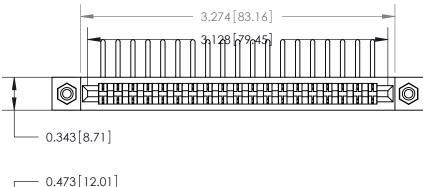

**Mounting Option** 

#4-40 Unified Threaded Inserts

## **Contact Detail**

90 Degree Bend (Code 541 Contacts)

.156 [3.96] Contact Spacing x .200 [5.08] Row Spacing

**SECTION A-A** 

.175 [4.45] Point of Contact (Measured from bottom of Card Slot)

**See Accompanying Page for:** 