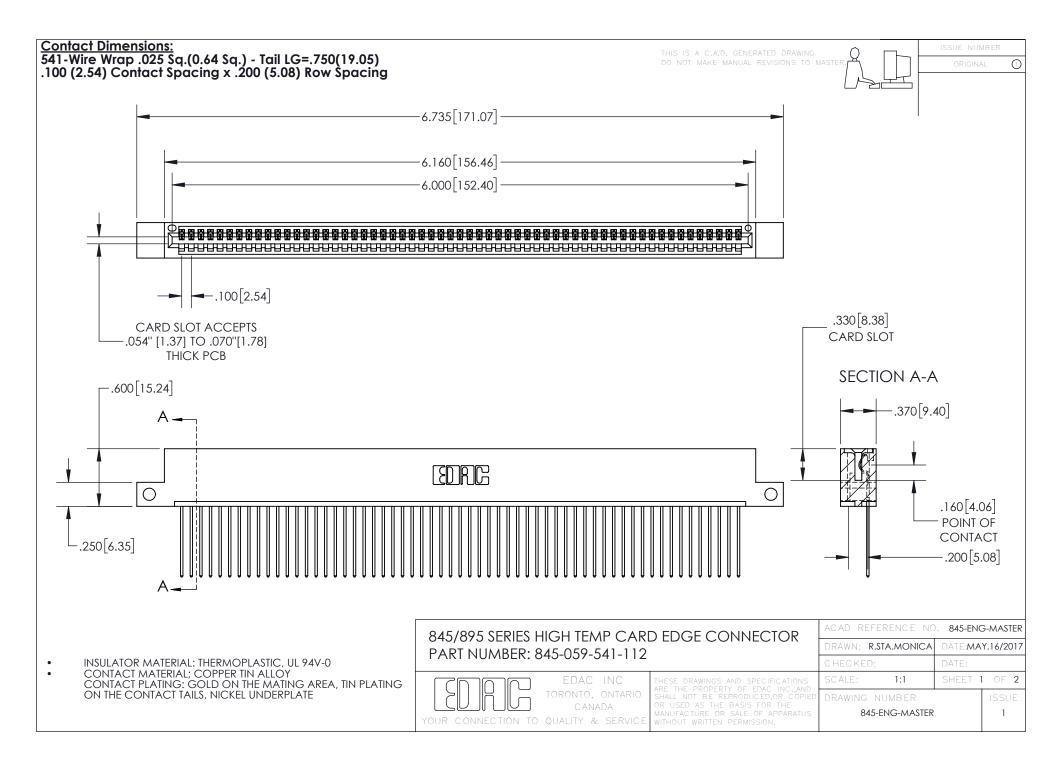

INSULATOR MATERIAL: THERMOPLASTIC POLYESTER, UL 94V-0 DAP MATERIAL AVAILABLE UPON REQUEST

**Contact Code 558** 

CONTACT MATERIAL; COPPER ALLOY CONTACT PLATING: GOLD ON THE MATING AREA, TIN PLATING ON THE CONTACT TAILS, NICKEL UNDERPLATE

## 845/895 SERIES HIGH TEMP CARD EDGE CONNECTOR CONTACT CODE 555,556,558,559,560 DIMENSIONS

YOUR CONNECTION TO QUALITY & SERVICE

Contact Code 559

|   | ACAD REFERENCE NO. 845-ENG-MASTER |                  |  |
|---|-----------------------------------|------------------|--|
|   | DRAWN: R.STA.MONICA               | DATE:MAY.16/2017 |  |
|   | CHECKED:                          | DATE:            |  |
|   | SCALE: 1:1                        | SHEET 2 OF 2     |  |
| D | DRAWING NUMBER                    | ISSUE            |  |

Contact Code 560

845-ENG-MASTER