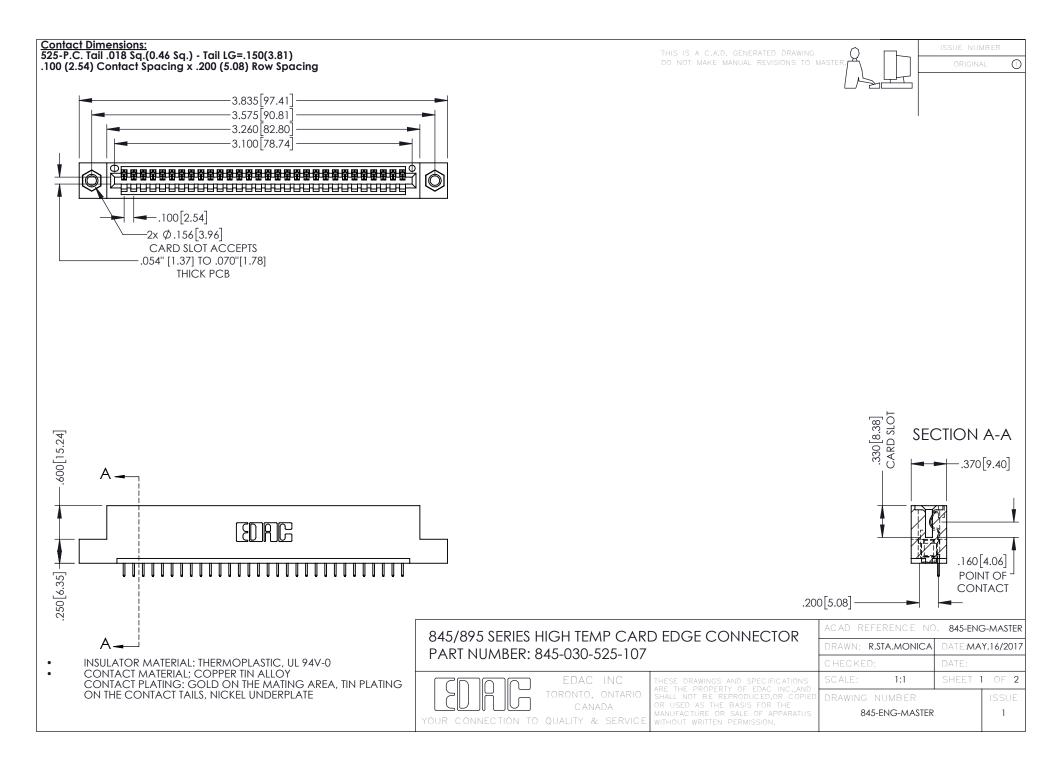

- INSULATOR MATERIAL: THERMOPLASTIC POLYESTER, UL 94V-0 DAP MATERIAL AVAILABLE UPON REQUEST
- CONTACT MATERIAL; COPPER ALLOY

**Contact Code 558** 

CONTACT PLATING: GOLD ON THE MATING AREA, TIN PLATING ON THE CONTACT TAILS, NICKEL UNDERPLATE

## 845/895 SERIES HIGH TEMP CARD EDGE CONNECTOR CONTACT CODE 555,556,558,559,560 DIMENSIONS

YOUR CONNECTION TO QUALITY & SERVICE

Contact Code 559

|   | ACAD REFERENCE NO   | . 845-ENG-MASTER |
|---|---------------------|------------------|
|   | DRAWN: R.STA.MONICA | DATE:MAY.16/2017 |
|   | CHECKED:            | DATE:            |
|   | SCALE: 1:1          | SHEET 2 OF 2     |
| D | DRAWING NUMBER      | ISSUE            |

Contact Code 560

845-ENG-MASTER