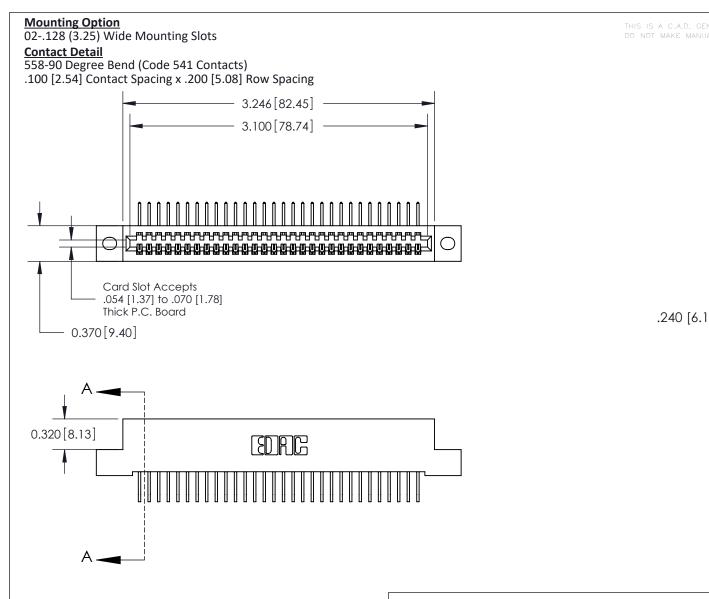

SECTION A-A

842 Assembly

**See Accompanying Pages for:** 

- **Contact Bend Details**
- **Mounting Options**

THIS IS A C.A.D. GENERATED DRAWING DO NOT MAKE MANUAL REVISIONS TO MASTER

ORIGINAL (1)

| 842/892 Series High Temp Card Edge Connector<br>Contact Bend Detail           |                                                                 | ACAD REFERENCE NO. 842 ENG MASTER |             |                  |       |
|-------------------------------------------------------------------------------|-----------------------------------------------------------------|-----------------------------------|-------------|------------------|-------|
|                                                                               |                                                                 | DRAWN:                            | J.LEE       | DATE: OCT. 06/09 |       |
|                                                                               |                                                                 | CHECKED:                          |             | DATE:            |       |
| EDAC INC THESE DRAWINGS AND SPECIFICATIONS ARE THE PROPERTY OF EDAC INC., AND | SCALE:                                                          | NTS                               | SHEET :     | 2 OF 3           |       |
| TORONTO, ONTARIO                                                              | SHALL NOT BE REPRODUCED, OR COPIED OR USED AS THE BASIS FOR THE | DRAWING                           | NUMBER      |                  | ISSUE |
|                                                                               | MANUFACTURE OR SALE OF APPARATUS                                |                                   | 42 Assembly |                  | 1     |

THIS IS A C.A.D. GENERATED DRAWING DO NOT MAKE MANUAL REVISIONS TO MASTER

ISSUE NUMBER

ORIGINAL

1

| 842/892 Series High Temp Card Edge Con<br>Mounting Options   | DRAWN: J.LEE                 |         |        |  |
|--------------------------------------------------------------|------------------------------|---------|--------|--|
| EDAC INC THESE DRAWINGS AND SPE                              |                              | SHEET 3 | 3 OF 3 |  |
|                                                              | ED, OR COPIED DRAWING NUMBER |         | ISSUE  |  |
| YOUR CONNECTION TO QUALITY & SERVICE WITHOUT WRITTEN PERMISS |                              |         | 1      |  |