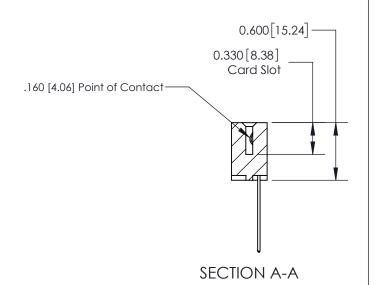

## **Contact Detail**

544-Wire Wrap .050x.025(1.27x0.64) - Tail LG=.750(19.05) .156 [3.96] Contact Spacing x .200 [5.08] Row Spacing

**See Accompanying Page for:** 

**Contact Bend Details** 

THIS IS A C.A.D. GENERATED DRAWING DO NOT MAKE MANUAL REVISIONS TO MASTER.