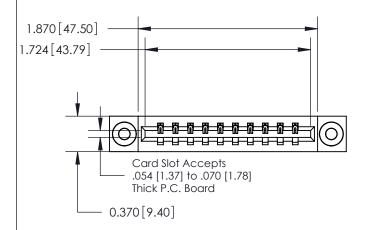

**Mounting Option** 

03-.116 (2.95) I.D. Floating Eyelets

## **Contact Detail**

544-Wire Wrap .050x.025(1.27x0.64) - Tail LG=.750(19.05) .156 [3.96] Contact Spacing x .200 [5.08] Row Spacing

**See Accompanying Page for:** 

**Contact Bend Details** 

THIS IS A C.A.D. GENERATED DRAWING DO NOT MAKE MANUAL REVISIONS TO MASTER.