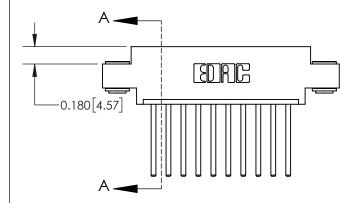

**Mounting Option** 

03-.116 (2.95) I.D. Floating Eyelets

## **Contact Detail**

544-Wire Wrap .050x.025(1.27x0.64) - Tail LG=.750(19.05) .156 [3.96] Contact Spacing x .200 [5.08] Row Spacing

**See Accompanying Page for:** 

**Contact Bend Details** 

THIS IS A C.A.D. GENERATED DRAWING DO NOT MAKE MANUAL REVISIONS TO MASTER.