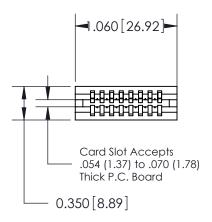

THIS IS A C.A.D. GENERATED DRAWING DO NOT MAKE MANUAL REVISIONS TO MASTER.

ISSUE NUMBER

ORIGINAL

1

Contact Information
525-P.C. Tail, High Point - Tail LG.=.190(4.83)
.100" (2.54mm) Contact Spacing x .200" (5.08mm) Row Spacing