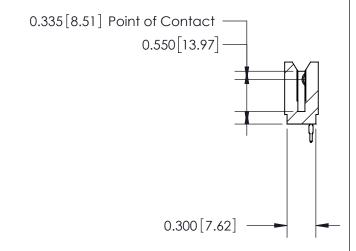

THIS IS A C.A.D. GENERATED DRAWING DO NOT MAKE MANUAL REVISIONS TO MASTER.

ISSUE NUMBER

ORIGINAL

1

Contact Information
525-P.C. Tail, High Point - Tail LG.=.190(4.83)
.100" (2.54mm) Contact Spacing x .200" (5.08mm) Row Spacing