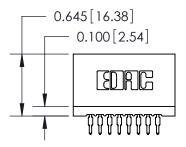

THIS IS A C.A.D. GENERATED DRAWING DO NOT MAKE MANUAL REVISIONS TO MASTER.

ISSUE NUMBER

ORIGINAL

1

Contact Information
525-P.C. Tail, High Point - Tail LG.=.190(4.83)
.100" (2.54mm) Contact Spacing x .200" (5.08mm) Row Spacing