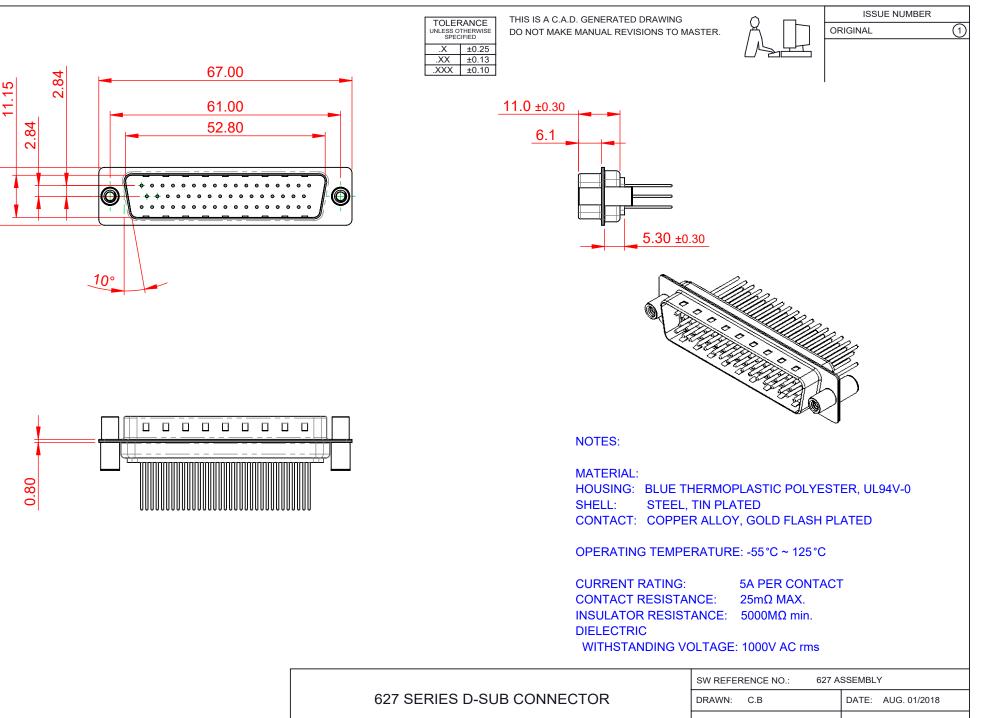

COMPLIANT

15.30

THIS SERIES FULLY CONFORMS TO THE EUROPEAN UNION DIRECTIVES 2011/65/EU FOR RoHS COMPLIANCY.



EDAC INC TORONTO, ONTARIO CANADA

THESE DRAWINGS AND SPECIFICATIONS ARE THE PROPERTY OF EDAC INC. AND SHALL NOT BE REPRODUCED, OR COPIED OR USED AS THE BASIS FOR THE MANUFACTURE OR SALE OF APPARATUS WITHOUT WRITTEN PERMISSION.

| SW REFERENCE NO.: 627 ASSEMBLY        |                    |
|---------------------------------------|--------------------|
| DRAWN: C.B                            | DATE: AUG. 01/2018 |
| CHECKED:                              | DATE:              |
| SCALE: 1:1                            | SHEET 1 OF 1       |
| DRAWING NUMBER: 627-M50-223-LT4 ISSUE |                    |
| PART NUMBER: 627-M50-223-LT4 1        |                    |