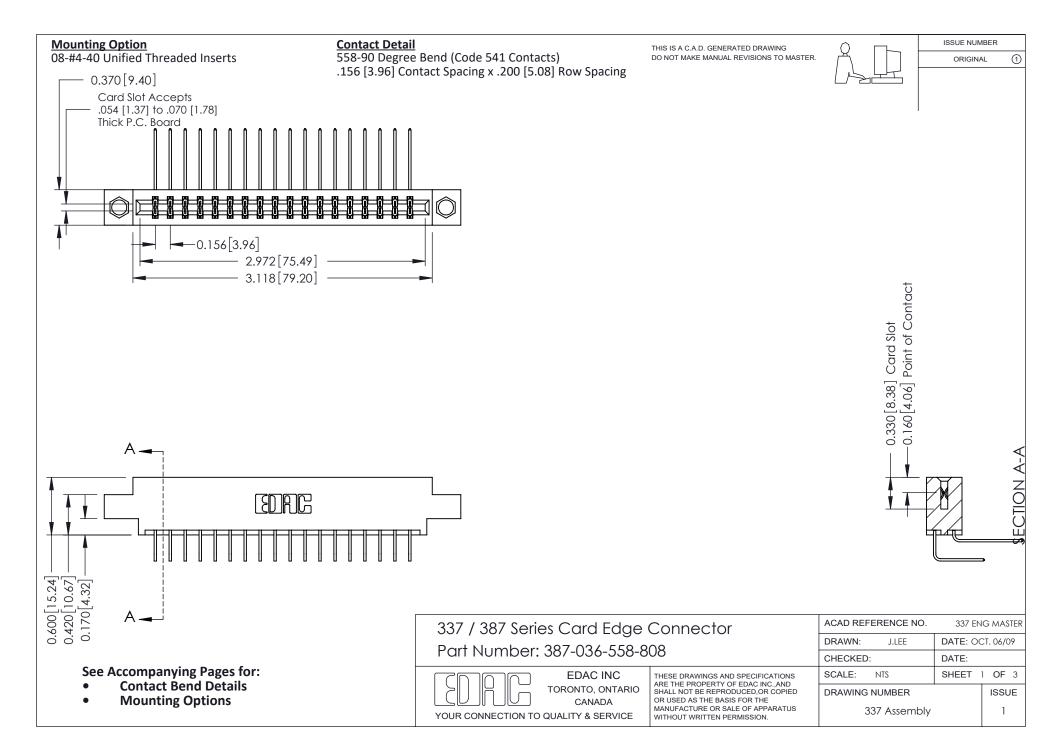

ISSUE NUMBER

ORIGINAL

1

| 337 / 387 Series Card Edge Connector<br>Contact Bend Detail           |                                                                                                                                                                                                  | ACAD REFERENCE NO. 337 E |                  | G MASTER      |
|-----------------------------------------------------------------------|--------------------------------------------------------------------------------------------------------------------------------------------------------------------------------------------------|--------------------------|------------------|---------------|
|                                                                       |                                                                                                                                                                                                  | DRAWN: J.LEE             | DATE: OCT. 06/09 |               |
|                                                                       |                                                                                                                                                                                                  | CHECKED: DATE:           |                  |               |
| EDAC INC TORONTO, ONTARIO CANADA YOUR CONNECTION TO QUALITY & SERVICE | THESE DRAWINGS AND SPECIFICATIONS ARE THE PROPERTY OF EDAC INC.,AND SHALL NOT BE REPRODUCED, OR COPIED OR USED AS THE BASIS FOR THE MANUFACTURE OR SALE OF APPARATUS WITHOUT WRITTEN PERMISSION. | SCALE: NTS               | SHEET            | 2 <b>OF</b> 3 |
|                                                                       |                                                                                                                                                                                                  | DRAWING NUMBER           |                  | ISSUE         |
|                                                                       |                                                                                                                                                                                                  | 337 Assembly             |                  | 1             |