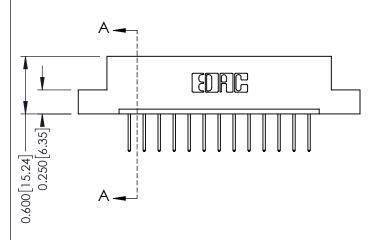

**See Accompanying Pages for:** 

- **Contact Bend Details**
- **Mounting Options**

| 337 / 387 Series Card Edge Connector |
|--------------------------------------|
| Part Number: 387-013-523-104         |

| ACAD REFERENCE NO. | 337 ENG MASTER   |               |  |
|--------------------|------------------|---------------|--|
| DRAWN: J.LEE       | DATE: OCT. 06/09 |               |  |
| CHECKED:           | DATE:            |               |  |
| SCALE: NTS         | SHEET            | 1 <b>OF</b> 3 |  |
| DRAWING NUMBER     |                  | ISSUE         |  |
| 337 Assembly       |                  | 1             |  |