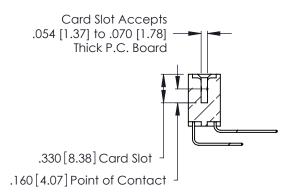

THIS IS A C.A.D. GENERATED DRAWING DO NOT MAKE MANUAL REVISIONS TO MASTER.

ISSUE NUMBER

ORIGINAL

1

**Contact Code 555** 

Contact Code 556

**Contact Code 558** 

**Contact Code 559** 

Contact Code 560

INSULATOR MATERIAL: THERMOPLASTIC POLYESTER, UL 94V-0 CONTACT MATERIAL; COPPER, NICKEL, TIN ALLOY CA-725 CONTACT PLATING: GOLD ON THE MATING AREA, TIN-LEAD

ON THE CONTACT TAILS, NICKEL UNDERPLATE

346/396 SERIES CARD EDGE CONNECTOR CONTACT CODE 555,556,558,559,560 DIMENSIONS

YOUR CONNECTION TO QUALITY & SERVICE

**EDAC INC** TORONTO, ONTARIO CANADA

THESE DRAWINGS AND SPECIFICATIONS ARE THE PROPERTY OF EDAC INC.,AND SHALL NOT BE REPRODUCED, OR COPIED OR USED AS THE BASIS FOR THE MANUFACTURE OR SALE OF APPARATUS WITHOUT WRITTEN PERMISSION.