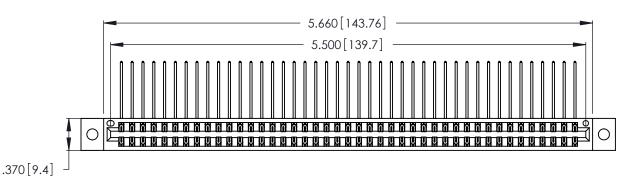

Contact Dimensions:
559-90 Degree Bend (Code 541 Contacts)
See Sheet 2 for Contact Code 555, 556, 558, 559, 560 Dimensions

THIS IS A C.A.D. GENERATED DRAWING DO NOT MAKE MANUAL REVISIONS TO MASTER.

ISSUE NUMBER

ORIGINAL

1

- INSULATOR MATERIAL: THERMOPLASTIC POLYESTER, UL 94V-0 CONTACT MATERIAL; COPPER, NICKEL, TIN ALLOY CA-725
- CONTACT PLATING: GOLD ON THE MATING AREA, TIN-LEAD ON THE CONTACT TAILS, NICKEL UNDERPLATE

| 346/396 SERIES CARD EDGE CONNECTOR |
|------------------------------------|
| PART NUMBER: 346-086-559-202       |

YOUR CONNECTION TO QUALITY & SERVICE

**EDAC INC** TORONTO, ONTARIO CANADA

THESE DRAWINGS AND SPECIFICATIONS ARE THE PROPERTY OF EDAC INC., AND SHALL NOT BE REPRODUCED, OR COPIED OR USED AS THE BASIS FOR THE MANUFACTURE OR SALE OF APPARATUS WITHOUT WRITTEN PERMISSION.