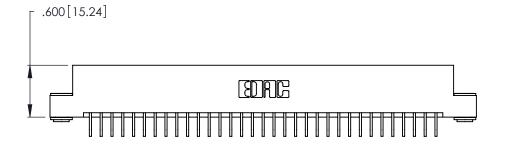

Contact Dimensions:
559-90 Degree Bend (Code 541 Contacts)
See Sheet 2 for Contact Code 555, 556, 558, 559, 560 Dimensions

.370 [9.4]

THIS IS A C.A.D. GENERATED DRAWING DO NOT MAKE MANUAL REVISIONS TO MASTER.

INSULATOR MATERIAL: THERMOPLASTIC POLYESTER, UL 94V-0 CONTACT MATERIAL; COPPER, NICKEL, TIN ALLOY CA-725

CONTACT PLATING: GOLD ON THE MATING AREA, TIN-LEAD ON THE CONTACT TAILS, NICKEL UNDERPLATE

346/396 SERIES CARD EDGE CONNECTOR PART NUMBER: 346-066-559-203

YOUR CONNECTION TO QUALITY & SERVICE

**EDAC INC** TORONTO, ONTARIO CANADA

THESE DRAWINGS AND SPECIFICATIONS ARE THE PROPERTY OF EDAC INC., AND SHALL NOT BE REPRODUCED, OR COPIED OR USED AS THE BASIS FOR THE MANUFACTURE OR SALE OF APPARATUS WITHOUT WRITTEN PERMISSION.

| ACAD REFERENCE NO. | 346-ENG-MASTER   |
|--------------------|------------------|
| DRAWN: J.LEE       | DATE: APR. 22/09 |
| CHECKED:           | DATE:            |
| SCALE: N.T.S       | SHEET 1 OF 2     |
| DRAWING NUMBER     | ISSUE            |
| 346-ENG-MASTER     | 1                |
|                    |                  |