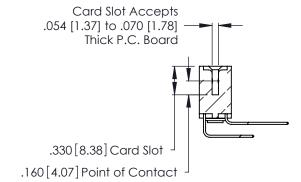

THIS IS A C.A.D. GENERATED DRAWING DO NOT MAKE MANUAL REVISIONS TO MASTER.

ISSUE NUMBER

ORIGINAL

1

**Contact Code 555** 

Contact Code 556

**Contact Code 558** 

**Contact Code 559** 

Contact Code 560

INSULATOR MATERIAL: THERMOPLASTIC POLYESTER, UL 94V-0 CONTACT MATERIAL; COPPER, NICKEL, TIN ALLOY CA-725 CONTACT PLATING: GOLD ON THE MATING AREA, TIN-LEAD ON THE CONTACT TAILS, NICKEL UNDERPLATE

346/396 SERIES CARD EDGE CONNECTOR CONTACT CODE 555,556,558,559,560 DIMENSIONS

YOUR CONNECTION TO QUALITY & SERVICE

**EDAC INC** TORONTO, ONTARIO CANADA

THESE DRAWINGS AND SPECIFICATIONS ARE THE PROPERTY OF EDAC INC.,AND SHALL NOT BE REPRODUCED, OR COPIED OR USED AS THE BASIS FOR THE MANUFACTURE OR SALE OF APPARATUS WITHOUT WRITTEN PERMISSION.

| ACAD REFERENCE NO. | 346-ENG-MASTER   |
|--------------------|------------------|
| DRAWN: J.LEE       | DATE: APR. 22/09 |
| <br>CHECKED:       | DATE:            |
| SCALE: 1:1         | SHEET 2 OF 2     |
| DRAWING NUMBER     | ISSUE            |
| 346-ENG-MASTER     | 1 1              |