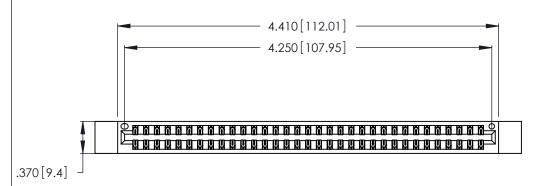

Contact Dimensions: 500-Wire Hole .050x.025 (1.27x0.64) - Tail LG. =.260 (6.60) .125 (3.18) Contact Spacing x .250 (6.35) Row Spacing

THIS IS A C.A.D. GENERATED DRAWING DO NOT MAKE MANUAL REVISIONS TO MASTER.

(1)

INSULATOR MATERIAL: THERMOPLASTIC POLYESTER, UL 94V-0 CONTACT MATERIAL; COPPER, NICKEL, TIN ALLOY CA-725

CONTACT PLATING: GOLD ON THE MATING AREA, TIN-LEAD ON THE CONTACT TAILS, NICKEL UNDERPLATE

346/396 SERIES CARD EDGE CONNECTOR PART NUMBER: 346-066-500-212