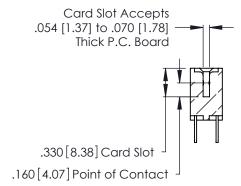

THIS IS A C.A.D. GENERATED DRAWING DO NOT MAKE MANUAL REVISIONS TO MASTER.

ISSUE NUMBER

ORIGINAL

1

**Contact Code 555** 

Contact Code 556

**Contact Code 558** 

**Contact Code 559** 

Contact Code 560

INSULATOR MATERIAL: THERMOPLASTIC POLYESTER, UL 94V-0 CONTACT MATERIAL; COPPER, NICKEL, TIN ALLOY CA-725 CONTACT PLATING: GOLD ON THE MATING AREA, TIN-LEAD ON THE CONTACT TAILS, NICKEL UNDERPLATE