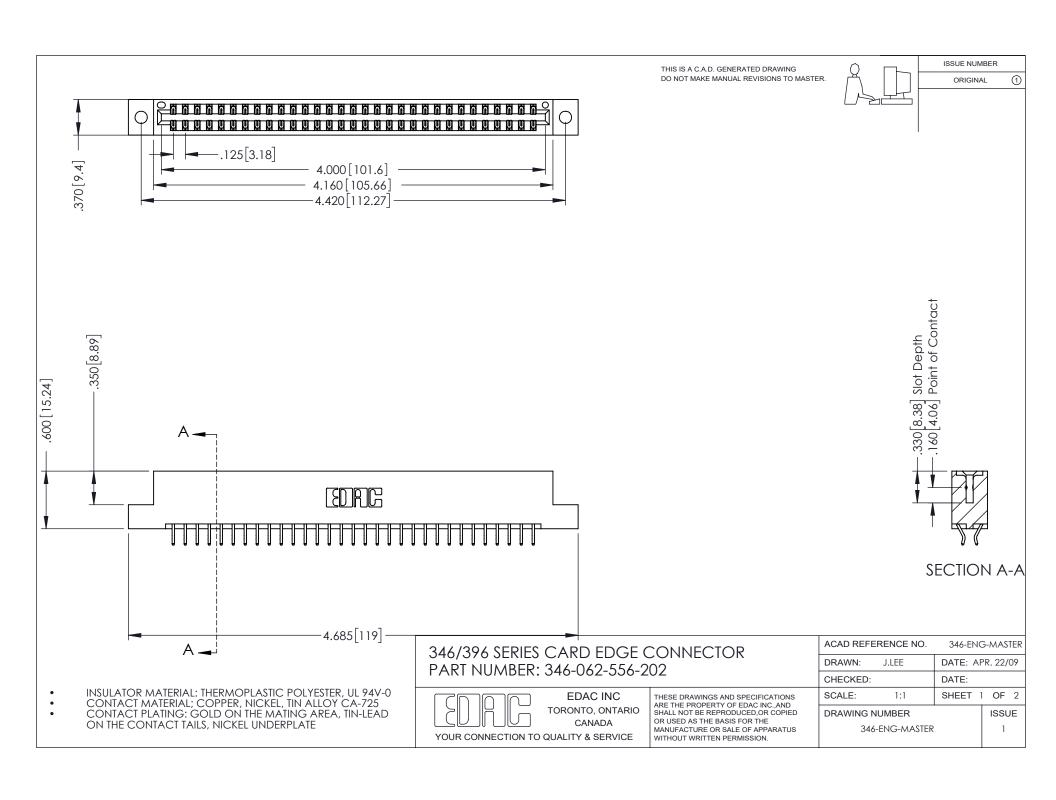

THIS IS A C.A.D. GENERATED DRAWING DO NOT MAKE MANUAL REVISIONS TO MASTER.

ORIGINAL 1

ISSUE NUMBER

**Contact Code 555** 

**Contact Code 556** 

INSULATOR MATERIAL: THERMOPLASTIC POLYESTER, UL 94V-0 CONTACT MATERIAL; COPPER, NICKEL, TIN ALLOY CA-725 CONTACT PLATING: GOLD ON THE MATING AREA, TIN-LEAD

ON THE CONTACT TAILS, NICKEL UNDERPLATE

## 346/396 SERIES CARD EDGE CONNECTOR CONTACT CODE 555,556,558,559,560 DIMENSIONS

YOUR CONNECTION TO QUALITY & SERVICE

**EDAC INC** TORONTO, ONTARIO CANADA

THESE DRAWINGS AND SPECIFICATIONS ARE THE PROPERTY OF EDAC INC.,AND SHALL NOT BE REPRODUCED, OR COPIED OR USED AS THE BASIS FOR THE MANUFACTURE OR SALE OF APPARATUS WITHOUT WRITTEN PERMISSION.