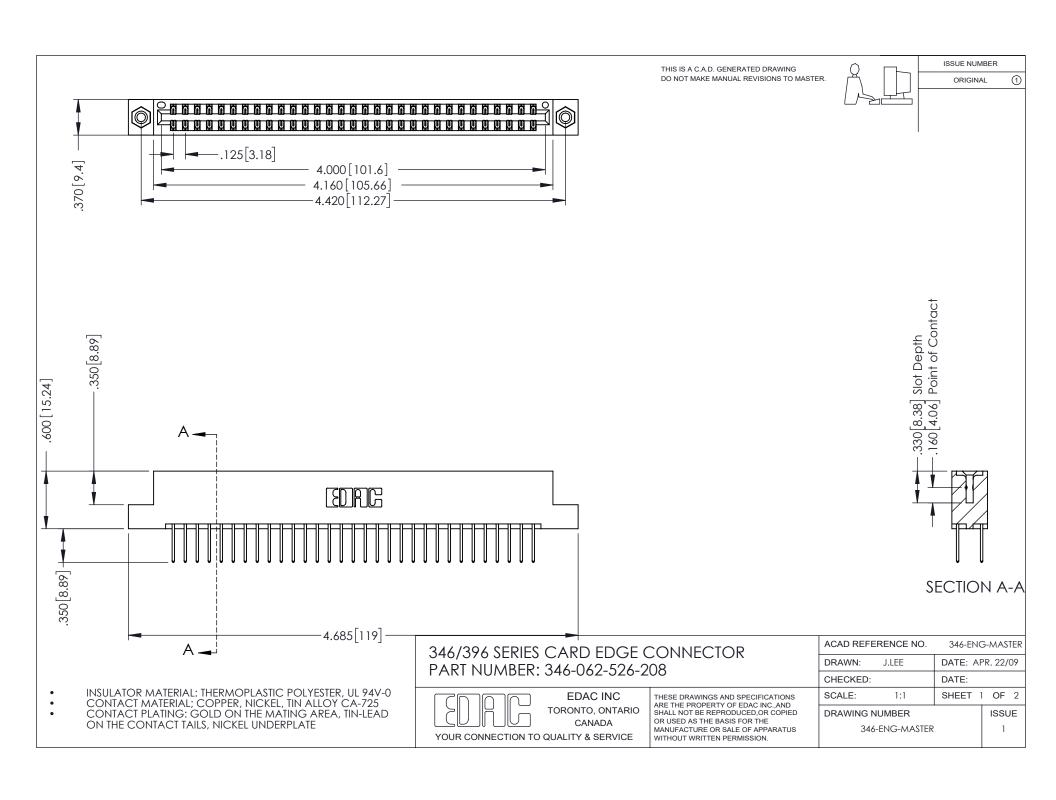

THIS IS A C.A.D. GENERATED DRAWING DO NOT MAKE MANUAL REVISIONS TO MASTER.

ORIGINAL 1

ISSUE NUMBER

**Contact Code 555** 

**Contact Code 556** 

INSULATOR MATERIAL: THERMOPLASTIC POLYESTER, UL 94V-0 CONTACT MATERIAL; COPPER, NICKEL, TIN ALLOY CA-725 CONTACT PLATING: GOLD ON THE MATING AREA, TIN-LEAD

ON THE CONTACT TAILS, NICKEL UNDERPLATE

## 346/396 SERIES CARD EDGE CONNECTOR CONTACT CODE 555,556,558,559,560 DIMENSIONS

YOUR CONNECTION TO QUALITY & SERVICE

**EDAC INC** TORONTO, ONTARIO CANADA

THESE DRAWINGS AND SPECIFICATIONS ARE THE PROPERTY OF EDAC INC.,AND SHALL NOT BE REPRODUCED, OR COPIED OR USED AS THE BASIS FOR THE MANUFACTURE OR SALE OF APPARATUS WITHOUT WRITTEN PERMISSION.