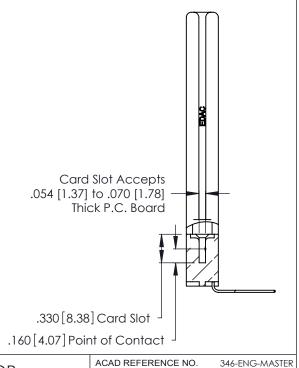

Contact Dimensions:
559-90 Degree Bend (Code 541 Contacts)
See Sheet 2 for Contact Code 555, 556, 558, 559, 560 Dimensions -3.670 [93.22] 3.410 [86.61] 3.250 [82.55] .370 [9.4] .600 [15.24]

THIS IS A C.A.D. GENERATED DRAWING DO NOT MAKE MANUAL REVISIONS TO MASTER.

ISSUE NUMBER

ORIGINAL

1

DRAWN:

CHECKED:

346/396 SERIES CARD EDGE CONNECTOR PART NUMBER: 346-025-559-658

YOUR CONNECTION TO QUALITY & SERVICE

**EDAC INC** TORONTO, ONTARIO CANADA