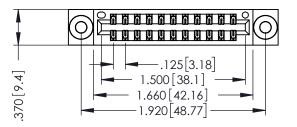

346/396 SERIES CARD EDGE CONNECTOR PART NUMBER: 346-022-521-803

YOUR CONNECTION TO QUALITY & SERVICE

**EDAC INC** TORONTO, ONTARIO CANADA

THESE DRAWINGS AND SPECIFICATIONS ARE THE PROPERTY OF EDAC INC.,AND SHALL NOT BE REPRODUCED,OR COPIED OR USED AS THE BASIS FOR THE MANUFACTURE OR SALE OF APPARATUS WITHOUT WRITTEN PERMISSION.

THIS IS A C.A.D. GENERATED DRAWING DO NOT MAKE MANUAL REVISIONS TO MASTER.

ISSUE NUMBER

ORIGINAL

1

INSULATOR MATERIAL: THERMOPLASTIC POLYESTER, UL 94V-0 CONTACT MATERIAL; COPPER, NICKEL, TIN ALLOY CA-725 CONTACT PLATING: GOLD ON THE MATING AREA, TIN-LEAD ON THE CONTACT TAILS, NICKEL UNDERPLATE