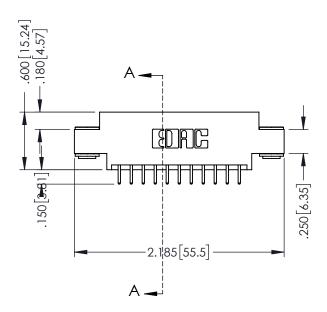

## 346/396 SERIES CARD EDGE CONNECTOR CONTACT CODE 555,556,558,559,560 DIMENSIONS

YOUR CONNECTION TO QUALITY & SERVICE

**EDAC INC** TORONTO, ONTARIO CANADA

THESE DRAWINGS AND SPECIFICATIONS ARE THE PROPERTY OF EDAC INC.,AND SHALL NOT BE REPRODUCED, OR COPIED OR USED AS THE BASIS FOR THE MANUFACTURE OR SALE OF APPARATUS WITHOUT WRITTEN PERMISSION.

THIS IS A C.A.D. GENERATED DRAWING DO NOT MAKE MANUAL REVISIONS TO MASTER.

ISSUE NUMBER

ORIGINAL

1

INSULATOR MATERIAL: THERMOPLASTIC POLYESTER, UL 94V-0 CONTACT MATERIAL; COPPER, NICKEL, TIN ALLOY CA-725 CONTACT PLATING: GOLD ON THE MATING AREA, TIN-LEAD ON THE CONTACT TAILS, NICKEL UNDERPLATE