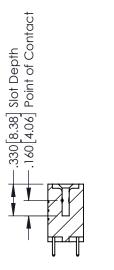

INSULATOR MATERIAL: THERMOPLASTIC POLYESTER, UL 94V-0 CONTACT MATERIAL; COPPER, NICKEL, TIN ALLOY CA-725 CONTACT PLATING: GOLD ON THE MATING AREA, TIN-LEAD ON THE CONTACT TAILS, NICKEL UNDERPLATE

346/396 SERIES CARD EDGE CONNECTOR PART NUMBER: 346-022-521-803

YOUR CONNECTION TO QUALITY & SERVICE

**EDAC INC** TORONTO, ONTARIO CANADA

THESE DRAWINGS AND SPECIFICATIONS ARE THE PROPERTY OF EDAC INC.,AND SHALL NOT BE REPRODUCED,OR COPIED OR USED AS THE BASIS FOR THE MANUFACTURE OR SALE OF APPARATUS WITHOUT WRITTEN PERMISSION.

| ACAD REFERENCE NO. | 346-ENG-MASTER   |
|--------------------|------------------|
| DRAWN: J.LEE       | DATE: APR. 22/09 |
| CHECKED:           | DATE:            |
| SCALE: 1:1         | SHEET 1 OF 2     |
| DRAWING NUMBER     | ISSUE            |

346-ENG-MASTER



**SECTION A-A** 



ISSUE NUMBER ORIGINAL 1



## **Contact Code 555**

## **Contact Code 556**



INSULATOR MATERIAL: THERMOPLASTIC POLYESTER, UL 94V-0 CONTACT MATERIAL; COPPER, NICKEL, TIN ALLOY CA-725 CONTACT PLATING: GOLD ON THE MATING AREA, TIN-LEAD

ON THE CONTACT TAILS, NICKEL UNDERPLATE

## 346/396 SERIES CARD EDGE CONNECTOR CONTACT CODE 555,556,558,559,560 DIMENSIONS

YOUR CONNECTION TO QUALITY & SERVICE

**EDAC INC** TORONTO, ONTARIO CANADA

THESE DRAWINGS AND SPECIFICATIONS ARE THE PROPERTY OF EDAC INC.,AND SHALL NOT BE REPRODUCED, OR COPIED OR USED AS THE BASIS FOR THE MANUFACTURE OR SALE OF APPARATUS WITHOUT WRITTEN PERMISSION.

|   | ACAD REFERENCE NO. | 346-ENG-MASTER   |
|---|--------------------|------------------|
|   | DRAWN: J.LEE       | DATE: APR. 22/09 |
| ) | CHEC