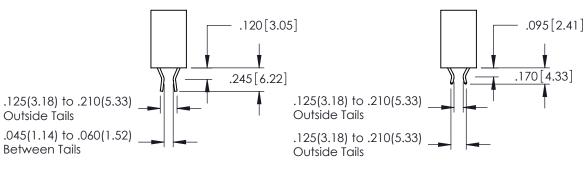

## 346/396 SERIES CARD EDGE CONNECTOR CONTACT CODE 555,556,558,559,560 DIMENSIONS

YOUR CONNECTION TO QUALITY & SERVICE

|   | ACAD REFERENCE NO. 346-ENG-MASTER |                  |
|---|-----------------------------------|------------------|
|   | DRAWN: J.LEE                      | DATE: APR. 22/09 |
|   | CHECKED:                          | DATE:            |
|   | SCALE: 1:1                        | SHEET 2 OF 2     |
| D | DRAWING NUMBER                    | ISSUE            |