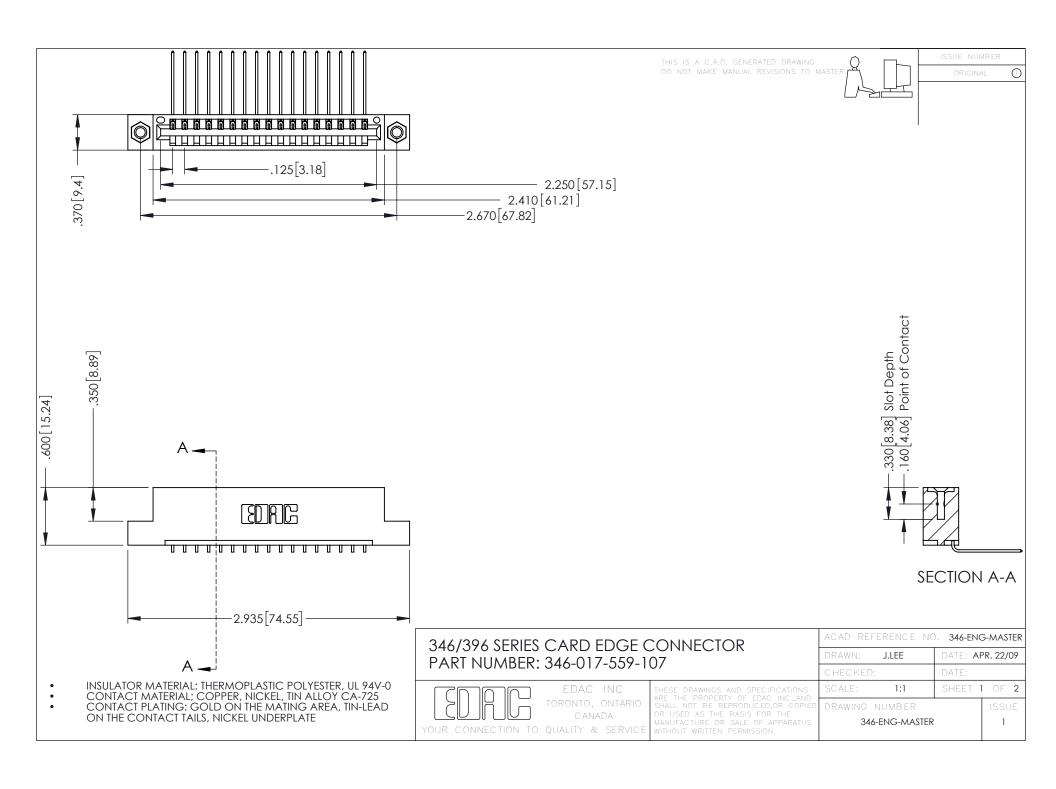

**Contact Code 555** 

**Contact Code 556** 

INSULATOR MATERIAL: THERMOPLASTIC POLYESTER, UL 94V-0 CONTACT MATERIAL; COPPER, NICKEL, TIN ALLOY CA-725

CONTACT PLATING: GOLD ON THE MATING AREA, TIN-LEAD ON THE CONTACT TAILS, NICKEL UNDERPLATE

## 346/396 SERIES CARD EDGE CONNECTOR CONTACT CODE 555,556,558,559,560 DIMENSIONS

YOUR CONNECTION TO QUALITY & SERVICE

|   | ACAD REFERENCE NO. 346-ENG-MASTER |                  |
|---|-----------------------------------|------------------|
|   | DRAWN: J.LEE                      | DATE: APR. 22/09 |
|   | CHECKED:                          | DATE:            |
|   | SCALE: 1:1                        | SHEET 2 OF 2     |
| D | DRAWING NUMBER                    | ISSUE            |