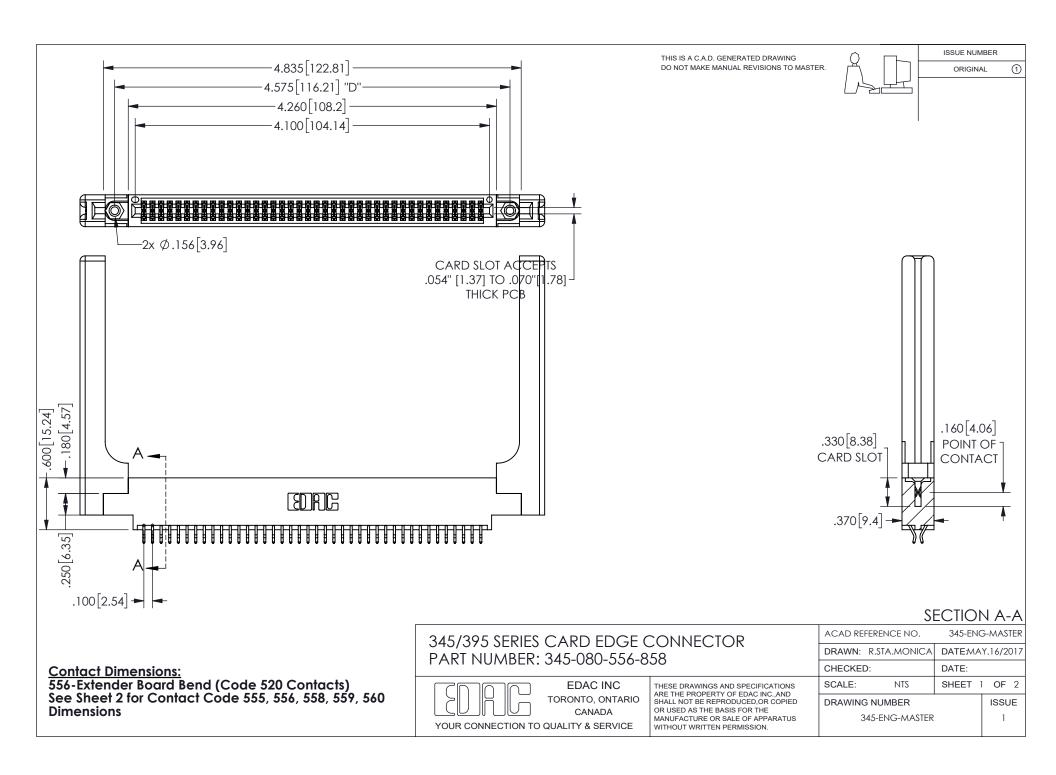

ISSUE NUMBER ORIGINAL

1









**Contact Code 558** 

Contact Code 559

Contact Code 560

INSULATOR MATERIAL: THERMOPLASTIC POLYESTER, UL 94V-0 DAP MATERIAL AVAILABLE UPON REQUEST

CONTACT MATERIAL; COPPER ALLOY

CONTACT PLATING: GOLD ON THE MATING AREA, TIN PLATING ON THE CONTACT TAILS, NICKEL UNDERPLATE

## 345/395 SERIES CARD EDGE CONNECTOR CONTACT CODE 555,556,558,559,560 DIMENSIONS

YOUR CONNECTION TO QUALITY & SERVICE

**EDAC INC** TORONTO, ONTARIO CANADA

THESE DRAWINGS AND SPECIFICATIONS ARE THE PROPERTY OF EDAC INC.,AND SHALL NOT BE REPRODUCED, OR COPIED OR USED AS THE BASIS FOR THE MANUFACTURE OR SALE OF APPARATUS WITHOUT WRITTEN PERMISSION.

| ACAD REFERENCE NO.  | 345-ENG-MASTER   |
|---------------------|------------------|
| DRAWN: R.STA.MONICA | DATE:MAY.16/2017 |
| C