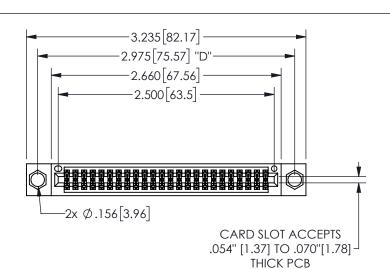

345/395 SERIES CARD EDGE CONNECTOR PART NUMBER: 345-048-523-804

YOUR CONNECTION TO QUALITY & SERVICE

**EDAC INC** TORONTO, ONTARIO CANADA

THESE DRAWINGS AND SPECIFICATIONS ARE THE PROPERTY OF EDAC INC.,AND SHALL NOT BE REPRODUCED,OR COPIED OR USED AS THE BASIS FOR THE MANUFACTURE OR SALE OF APPARATUS WITHOUT WRITTEN PERMISSION.

THIS IS A C.A.D. GENERATED DRAWING DO NOT MAKE MANUAL REVISIONS TO MASTER.

ISSUE NUMBER

ORIGINAL

1

.160 4.06 .330[8.38] POINT OF CARD SLOT CONTACT .370 9.4

-.180[4.57] 600 15.24 EDRG .250[6.35] .100[2.54]

<u>Contact Dimensions:</u>
523-P.C. Tail .025 Sq.(0.64 Sq.) - Tail LG=.390(9.91)
.100 (2.54) Contact Spacing x .200 (5.08) Row Spacing