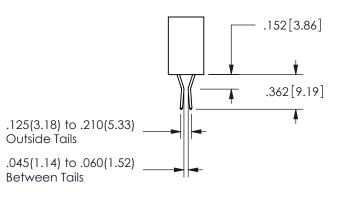

THIS IS A C.A.D. GENERATED DRAWING DO NOT MAKE MANUAL REVISIONS TO MASTER.

ISSUE NUMBER

ORIGINAL

1

<u>Contact Dimensions:</u>
500-Wire Hole .050x.025(1.27x0.64) - Tail LG=.260(6.60)
.100 (2.54) Contact Spacing x .200 (5.08) Row Spacing

SECTION A-A

ORIGINAL 1

ISSUE NUMBER

**Contact Code 558** 

Contact Code 559

**Contact Code 560** 

- INSULATOR MATERIAL: THERMOPLASTIC POLYESTER, UL 94V-0 DAP MATERIAL AVAILABLE UPON REQUEST
- CONTACT MATERIAL; COPPER ALLOY

CONTACT PLATING: GOLD ON THE MATING AREA, TIN PLATING ON THE CONTACT TAILS, NICKEL UNDERPLATE

345/395 SERIES CARD EDGE CONNECTOR CONTACT CODE 555,556,558,559,560 DIMENSIONS

YOUR CONNECTION TO QUALITY & SERVICE