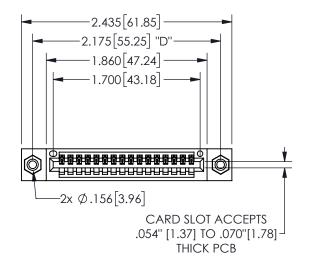

## 345/395 SERIES CARD EDGE CONNECTOR PART NUMBER: 345-016-500-108

YOUR CONNECTION TO QUALITY & SERVICE

**EDAC INC** TORONTO, ONTARIO CANADA

THESE DRAWINGS AND SPECIFICATIONS ARE THE PROPERTY OF EDAC INC.,AND SHALL NOT BE REPRODUCED, OR COPIED OR USED AS THE BASIS FOR THE MANUFACTURE OR SALE OF APPARATUS WITHOUT WRITTEN PERMISSION.

| OLOHOTTATA         |                    |
|--------------------|--------------------|
| ACAD REFERENCE NO. | 345-ENG-MASTER     |
| DRAWN: R.STA.MONIC | CA DATEMAY.16/2017 |
| CHECKED:           | DATE:              |
| SCALE: NTS         | SHEET 1 OF 2       |
| DRAWING NUMBER     | ISSUE              |
| 345-ENG-MAST       | ER 1               |