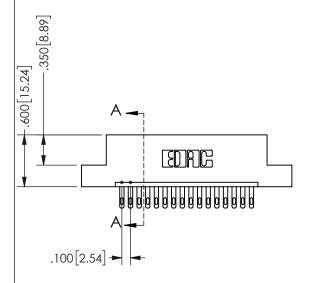

SECTION A-A

ORIGINAL 1

ISSUE NUMBER

**Contact Code 558** 

Contact Code 559

**Contact Code 560** 

- INSULATOR MATERIAL: THERMOPLASTIC POLYESTER, UL 94V-0 DAP MATERIAL AVAILABLE UPON REQUEST
- CONTACT MATERIAL; COPPER ALLOY