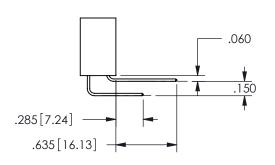

.160 4.06 .330[8.38] POINT OF CARD SLOT CONTACT .370 9.4

SECTION A-A

ORIGINAL 1

ISSUE NUMBER

**Contact Code 558** 

Contact Code 559

**Contact Code 560** 

- INSULATOR MATERIAL: THERMOPLASTIC POLYESTER, UL 94V-0 DAP MATERIAL AVAILABLE UPON REQUEST
- CONTACT MATERIAL; COPPER ALLOY

CONTACT PLATING: GOLD ON THE MATING AREA, TIN PLATING ON THE CONTACT TAILS, NICKEL UNDERPLATE

345/395 SERIES CARD EDGE CONNECTOR CONTACT CODE 555,556,558,559,560 DIMENSIONS

YOUR CONNECTION TO QUALITY & SERVICE