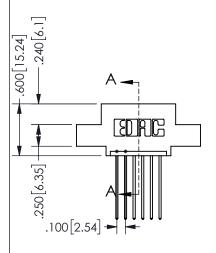

## Contact Dimensions: 541-Wire Wrap .025 Sq.(0.64 Sq.) - Tail LG=.750(19.05) .100 (2.54) Contact Spacing x .200 (5.08) Row Spacing

345/395 SERIES CARD EDGE CONNECTOR PART NUMBER: 345-006-541-408

EDNG

EDAC INC TORONTO, ONTARIO CANADA

345/395 SERIES CARD EDGE CONNECTOR CONTACT CODE 555,556,558,559,560 DIMENSIONS

YOUR CONNECTION TO QUALITY & SERVICE

**EDAC INC** TORONTO, ONTARIO CANADA

THESE DRAWINGS AND SPECIFICATIONS ARE THE PROPERTY OF EDAC INC.,AND SHALL NOT BE REPRODUCED, OR COPIED OR USED AS THE BASIS FOR THE MANUFACTURE OR SALE OF APPARATUS WITHOUT WRITTEN PERMISSION.