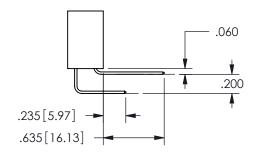

SECTION A-A

| .330[8.38] | .160[4.06]       |
|------------|------------------|
| CARD SLOT  | POINT OF TONTACT |
| .370[9.4]  |                  |

ISSUE NUMBER ORIGINAL

1

**Contact Code 558** 

Contact Code 559

Contact Code 560

INSULATOR MATERIAL: THERMOPLASTIC POLYESTER, UL 94V-0

DAP MATERIAL AVAILABLE UPON REQUEST

CONTACT MATERIAL; COPPER ALLOY CONTACT PLATING: GOLD ON THE MATING AREA, TIN PLATING ON THE CONTACT TAILS, NICKEL UNDERPLATE

345/395 SERIES CARD EDGE CONNECTOR CONTACT CODE 555,556,558,559,560 DIMENSIONS

YOUR CONNECTION TO QUALITY & SERVICE

**EDAC INC** TORONTO, ONTARIO CANADA

THESE DRAWINGS AND SPECIFICATIONS ARE THE PROPERTY OF EDAC INC.,AND SHALL NOT BE REPRODUCED, OR COPIED OR USED AS THE BASIS FOR THE MANUFACTURE OR SALE OF APPARATUS WITHOUT WRITTEN PERMISSION.