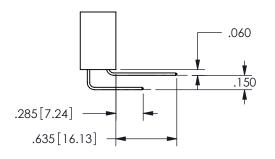

## Contact Dimensions: 541-Wire Wrap .025 Sq.(0.64 Sq.) - Tail LG=.750(19.05) .100 (2.54) Contact Spacing x .200 (5.08) Row Spacing

345/395 SERIES CARD EDGE CONNECTOR PART NUMBER: 345-006-541-408

EDNG

EDAC INC TORONTO, ONTARIO CANADA