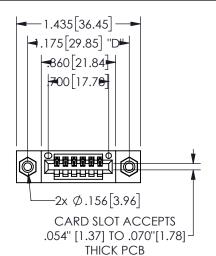

## Contact Dimensions: 541-Wire Wrap .025 Sq.(0.64 Sq.) - Tail LG=.750(19.05) .100 (2.54) Contact Spacing x .200 (5.08) Row Spacing

345/395 SERIES CARD EDGE CONNECTOR PART NUMBER: 345-006-541-408

EDNG

EDAC INC TORONTO, ONTARIO CANADA

YOUR CONNECTION TO QUALITY & SERVICE WITHOUT

THESE DRAWINGS AND SPECIFICATIONS ARE THE PROPERTY OF EDAC INC.,AND SHALL NOT BE REPRODUCED, OR COPIED OR USED AS THE BASIS FOR THE MANUFACTURE OR SALE OF APPARATUS WITHOUT WRITTEN PERMISSION.

| 02011011717        |               |                | , , , , , |
|--------------------|---------------|----------------|-----------|
| ACAD REFERENCE NO. |               | 345-ENG-MASTER |           |
| DRAWN:             | R.STA.MONICA  | DATEMA         | Y.16/2017 |
| CHECKED:           |               | DATE:          |           |
| SCALE:             | NTS           | SHEET          | OF 2      |
| DRAWING NUMBER     |               |                | ISSUE     |
| 3                  | 45-ENG-MASTER |                | 1         |