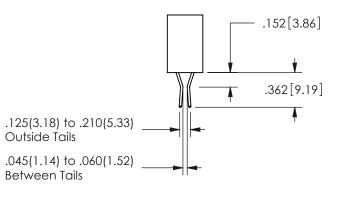

SECTION A-A

| .330[8.38] | .160[4.06]       |
|------------|------------------|
| CARD SLOT  | POINT OF TONTACT |
| .370[9.4]  |                  |

ISSUE NUMBER ORIGINAL

1

**Contact Code 558** 

Contact Code 559

Contact Code 560

INSULATOR MATERIAL: THERMOPLASTIC POLYESTER, UL 94V-0

DAP MATERIAL AVAILABLE UPON REQUEST

CONTACT MATERIAL; COPPER ALLOY CONTACT PLATING: GOLD ON THE MATING AREA, TIN PLATING ON THE CONTACT TAILS, NICKEL UNDERPLATE