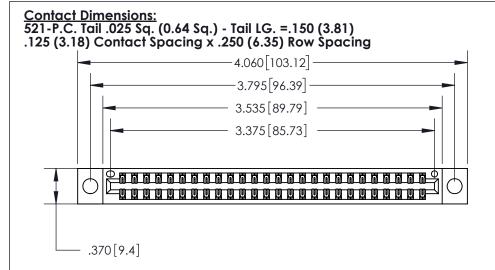

THIS IS A C.A.D. GENERATED DRAWING DO NOT MAKE MANUAL REVISIONS TO MASTER.

ISSUE NUMBER

ORIGINAL

Card Slot Accepts .054 [1.37] to .070 [1.78] Thick P.C. Board .330 [8.38] Card Slot .160 [4.07] Point of Contact -

- INSULATOR MATERIAL: THERMOPLASTIC POLYESTER, UL 94V-0 CONTACT MATERIAL; COPPER, NICKEL, TIN ALLOY CA-725
- CONTACT PLATING: GOLD ON THE MATING AREA, TIN-LEAD ON THE CONTACT TAILS, NICKEL UNDERPLATE

846/896 SERIES HIGH TEMP CARD EDGE CONNECTOR PART NUMBER: 896-052-521-204