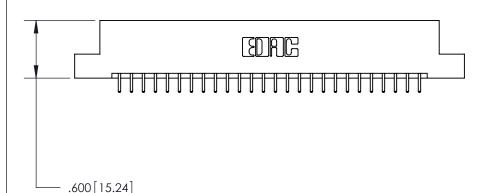

THIS IS A C.A.D. GENERATED DRAWING DO NOT MAKE MANUAL REVISIONS TO MASTER.

ISSUE NUMBER

ORIGINAL

1

.060 [1.52] .200 [5.08] .210[5.33] -.660 [16.76]

.060 [1.52] .150 [3.81] .260[6.6] -**Outside Tails** .660[16.76]

.165[4.19] .375 [9.54] .125(3.18) to .210(5.33) .125(3.18) to .210(5.33)

**Contact Code 558** 

**Contact Code 559** 

**Contact Code 560** 

INSULATOR MATERIAL: THERMOPLASTIC POLYESTER, UL 94V-0 CONTACT MATERIAL; COPPER, NICKEL, TIN ALLOY CA-725 CONTACT PLATING: GOLD ON THE MATING AREA, TIN-LEAD ON THE CONTACT TAILS, NICKEL UNDERPLATE