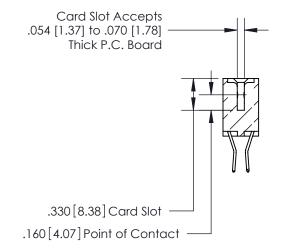

<u>Contact Dimensions:</u> 560-Extender Board Bend (Code 523 Contacts) See Sheet 2 for Contact Code 555, 556, 558, 559, 560 Dimensions

INSULATOR MATERIAL: THERMOPLASTIC POLYESTER, UL 94V-0 CONTACT MATERIAL; COPPER, NICKEL, TIN ALLOY CA-725 CONTACT PLATING: GOLD ON THE MATING AREA, TIN-LEAD ON THE CONTACT TAILS, NICKEL UNDERPLATE

**Contact Code 560** 

INSULATOR MATERIAL: THERMOPLASTIC POLYESTER, UL 94V-0 CONTACT MATERIAL; COPPER, NICKEL, TIN ALLOY CA-725 CONTACT PLATING: GOLD ON THE MATING AREA, TIN-LEAD ON THE CONTACT TAILS, NICKEL UNDERPLATE