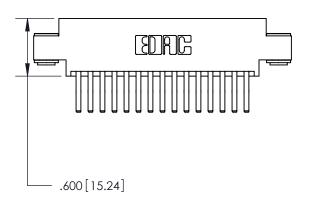

THIS IS A C.A.D. GENERATED DRAWING DO NOT MAKE MANUAL REVISIONS TO MASTER.

ISSUE NUMBER ORIGINAL

846/896 SERIES HIGH TEMP CARD EDGE CONNECTOR PART NUMBER: 896-030-560-803

**EDAC INC** TORONTO, ONTARIO CANADA

THESE DRAWINGS AND SPECIFICATIONS ARE THE PROPERTY OF EDAC INC., AND SHALL NOT BE REPRODUCED, OR COPIED OR USED AS THE BASIS FOR THE MANUFACTURE OR SALE OF APPARATUS WITHOUT WRITTEN PERMISSION.

| ACAD REFERENCE NO. | 846-ENG-MASTER   |
|--------------------|------------------|
| DRAWN: J.LEE       | DATE: APR. 22/09 |
| CHECKED:           | DATE:            |
| SCALE: 1:1         | SHEET 1 OF 2     |
| DRAWING NUMBER     | ISSUE            |
| 846-ENG-MASTER     | 1                |