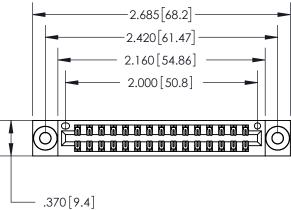

THIS IS A C.A.D. GENERATED DRAWING DO NOT MAKE MANUAL REVISIONS TO MASTER.

ISSUE NUMBER ORIGINAL

846/896 SERIES HIGH TEMP CARD EDGE CONNECTOR PART NUMBER: 896-030-560-803

**EDAC INC** TORONTO, ONTARIO CANADA

THESE DRAWINGS AND SPECIFICATIONS ARE THE PROPERTY OF EDAC INC., AND SHALL NOT BE REPRODUCED, OR COPIED OR USED AS THE BASIS FOR THE MANUFACTURE OR SALE OF APPARATUS WITHOUT WRITTEN PERMISSION.

| ACAD REFERENCE NO. | 846-ENG-MASTER   |
|--------------------|------------------|
| DRAWN: J.LEE       | DATE: APR. 22/09 |
| CHECKED:           | DATE:            |
| SCALE: 1:1         | SHEET 1 OF 2     |
| DRAWING NUMBER     | ISSUE            |
| 846-ENG-MASTER     | 1                |