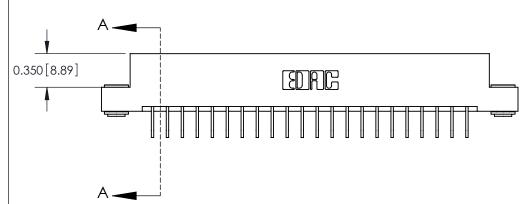

**See Accompanying Pages for:** 

**Contact Bend Details** 

837/887 Series High Temp Card Edge Connector Part Number: 887-044-558-203

**EDAC INC** TORONTO, ONTARIO CANADA

THESE DRAWINGS AND SPECIFICATIONS ARE THE PROPERTY OF EDAC INC.,AND SHALL NOT BE REPRODUCED, OR COPIED OR USED AS THE BASIS FOR THE MANUFACTURE OR SALE OF APPARATUS WITHOUT WRITTEN PERMISSION.