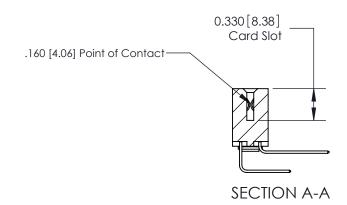

## **Contact Detail**

558-90 Degree Bend (Code 541 Contacts)

.156 [3.96] Contact Spacing x .200 [5.08] Row Spacing

THIS IS A C.A.D. GENERATED DRAWING DO NOT MAKE MANUAL REVISIONS TO MASTER.

ISSUE NUMBER

ORIGINAL

ISSUE NUMBER

ORIGINAL

1

|                     | 837/887 Series High Temp Card Edge Connector |                                                                                                                                                              | ACAD REFERENCE | NO. 837 EN       | 837 ENG MASTER |  |
|---------------------|----------------------------------------------|--------------------------------------------------------------------------------------------------------------------------------------------------------------|----------------|------------------|----------------|--|
| Contact Bend Detail |                                              | DRAWN: J.LEE                                                                                                                                                 | DATE: OC       | DATE: OCT. 06/09 |                |  |
|                     |                                              |                                                                                                                                                              | CHECKED:       | DATE:            | DATE:          |  |
|                     | EDAC INC                                     | TORONTO, ONTARIO CANADA  ARE THE PROPERTY OF EDAC INC., AND SHALL NOT BE REPRODUCED, OR COPIED OR USED AS THE BASIS FOR THE MANUFACTURE OR SALE OF APPARATUS | SCALE: NTS     | SHEET            | 2 <b>OF</b> 2  |  |
|                     | TORONTO, ONTARIO                             |                                                                                                                                                              | DRAWING NUMBER |                  | ISSUE          |  |
| ,                   | YOUR CONNECTION TO QUALITY & SERVICE         |                                                                                                                                                              | 837 Assembly   |                  | 1              |  |