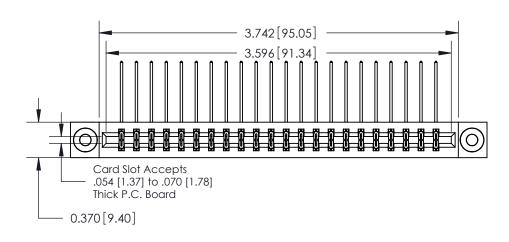

**Mounting Option** 

03-.116 (2.95) I.D. Floating Eyelets

**See Accompanying Pages for:** 

**Contact Bend Details** 

837/887 Series High Temp Card Edge Connector Part Number: 887-044-558-203

**EDAC INC** TORONTO, ONTARIO CANADA

THESE DRAWINGS AND SPECIFICATIONS ARE THE PROPERTY OF EDAC INC.,AND SHALL NOT BE REPRODUCED, OR COPIED OR USED AS THE BASIS FOR THE MANUFACTURE OR SALE OF APPARATUS WITHOUT WRITTEN PERMISSION.