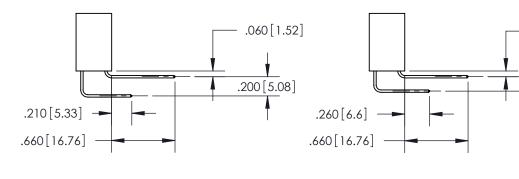

**Contact Code 558** 

**Contact Code 559** 

**Contact Code 560** 

INSULATOR MATERIAL: THERMOPLASTIC POLYESTER, UL 94V-0 CONTACT MATERIAL; COPPER, NICKEL, TIN ALLOY CA-725 CONTACT PLATING: GOLD ON THE MATING AREA, TIN-LEAD ON THE CONTACT TAILS, NICKEL UNDERPLATE

**Outside Tails** 

**Outside Tails** 

|  | ACAD REFERENCE NO. |       | 846-ENG-MASTER   |        |
|--|--------------------|-------|------------------|--------|
|  | DRAWN:             | J.LEE | DATE: APR. 22/09 |        |
|  | CHECKED:           |       | DATE:            |        |
|  | SCALE:             | 1:1   | SHEET            | 2 OF 2 |
|  | DRAWING NUMBER     |       |                  | ISSUE  |