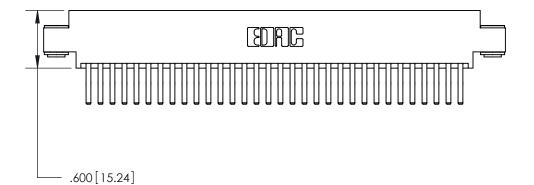

ISSUE NUMBER

ORIGINAL

(1)

Card Slot Accepts .054 [1.37] to .070 [1.78] Thick P.C. Board .330 [8.38] Card Slot .160 [4.07] Point of Contact

ACAD REFERENCE NO

- INSULATOR MATERIAL: THERMOPLASTIC POLYESTER, UL 94V-0 CONTACT MATERIAL; COPPER, NICKEL, TIN ALLOY CA-725 CONTACT PLATING: GOLD ON THE MATING AREA, TIN-LEAD
  - ON THE CONTACT TAILS, NICKEL UNDERPLATE

<u>Contact Dimensions:</u> 560-Extender Board Bend (Code 523 Contacts) See Sheet 2 for Contact Code 555, 556, 558, 559, 560 Dimensions

THIS IS A C.A.D. GENERATED DRAWING DO NOT MAKE MANUAL REVISIONS TO MASTER.