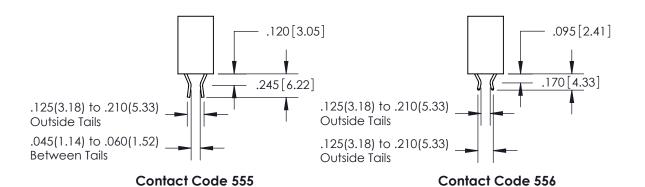

## 846/896 SERIES HIGH TEMP CARD EDGE CONNECTOR CONTACT CODE 555,556,558,559,560 DIMENSIONS

YOUR CONNECTION TO QUALITY & SERVICE

**EDAC INC** TORONTO, ONTARIO CANADA

THESE DRAWINGS AND SPECIFICATIONS ARE THE PROPERTY OF EDAC INC.,AND SHALL NOT BE REPRODUCED, OR COPIED OR USED AS THE BASIS FOR THE MANUFACTURE OR SALE OF APPARATUS WITHOUT WRITTEN PERMISSION.

846-FNG-MASTER

THIS IS A C.A.D. GENERATED DRAWING DO NOT MAKE MANUAL REVISIONS TO MASTER.

ISSUE NUMBER

.165[4.19]

ORIGINAL

1

.060 [1.52] .150 [3.81] .125(3.18) to .210(5.33)

.375 [9.54] .125(3.18) to .210(5.33)

**Outside Tails** 

**Outside Tails** 

|  | ACAD REFERENCE NO. |       | 846-ENG-MASTER   |        |
|--|--------------------|-------|------------------|--------|
|  | DRAWN:             | J.LEE | DATE: APR. 22/09 |        |
|  | CHECKED:           |       | DATE:            |        |
|  | SCALE:             | 1:1   | SHEET            | 2 OF 2 |
|  | DRAWING NUMBER     |       |                  | ISSUE  |