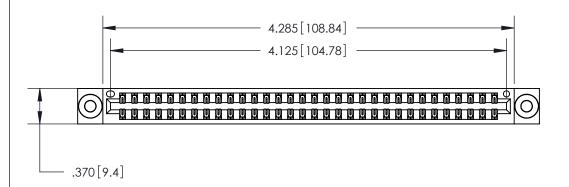

846/896 SERIES HIGH TEMP CARD EDGE CONNECTOR PART NUMBER: 846-064-560-803

**EDAC INC** TORONTO, ONTARIO CANADA

THESE DRAWINGS AND SPECIFICATIONS ARE THE PROPERTY OF EDAC INC.,AND SHALL NOT BE REPRODUCED, OR COPIED OR USED AS THE BASIS FOR THE MANUFACTURE OR SALE OF APPARATUS WITHOUT WRITTEN PERMISSION.

<u>Contact Dimensions:</u> 560-Extender Board Bend (Code 523 Contacts) See Sheet 2 for Contact Code 555, 556, 558, 559, 560 Dimensions

THIS IS A C.A.D. GENERATED DRAWING DO NOT MAKE MANUAL REVISIONS TO MASTER.