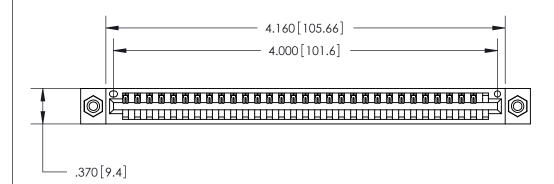

<u>Contact Dimensions:</u> 520-P.C. Tail .030x.018 (0.76x0.46) - Tail LG. = .175 (4.45) .125 (3.18) Contact Spacing x .250 (6.35) Row Spacing

THIS IS A C.A.D. GENERATED DRAWING DO NOT MAKE MANUAL REVISIONS TO MASTER.

ISSUE NUMBER

ORIGINAL

.600 [15.24]

Card Slot Accepts .054 [1.37] to .070 [1.78] Thick P.C. Board .330 [8.38] Card Slot .160 [4.07] Point of Contact -

INSULATOR MATERIAL: THERMOPLASTIC POLYESTER, UL 94V-0 CONTACT MATERIAL; COPPER, NICKEL, TIN ALLOY CA-725 CONTACT PLATING: GOLD ON THE MATING AREA, TIN-LEAD

ON THE CONTACT TAILS, NICKEL UNDERPLATE

846/896 SERIES HIGH TEMP CARD EDGE CONNECTOR PART NUMBER: 846-031-520-608

YOUR CONNECTION TO QUALITY & SERVICE

**EDAC INC** TORONTO, ONTARIO CANADA

THESE DRAWINGS AND SPECIFICATIONS ARE THE PROPERTY OF EDAC INC.,AND SHALL NOT BE REPRODUCED, OR COPIED OR USED AS THE BASIS FOR THE MANUFACTURE OR SALE OF APPARATUS WITHOUT WRITTEN PERMISSION.