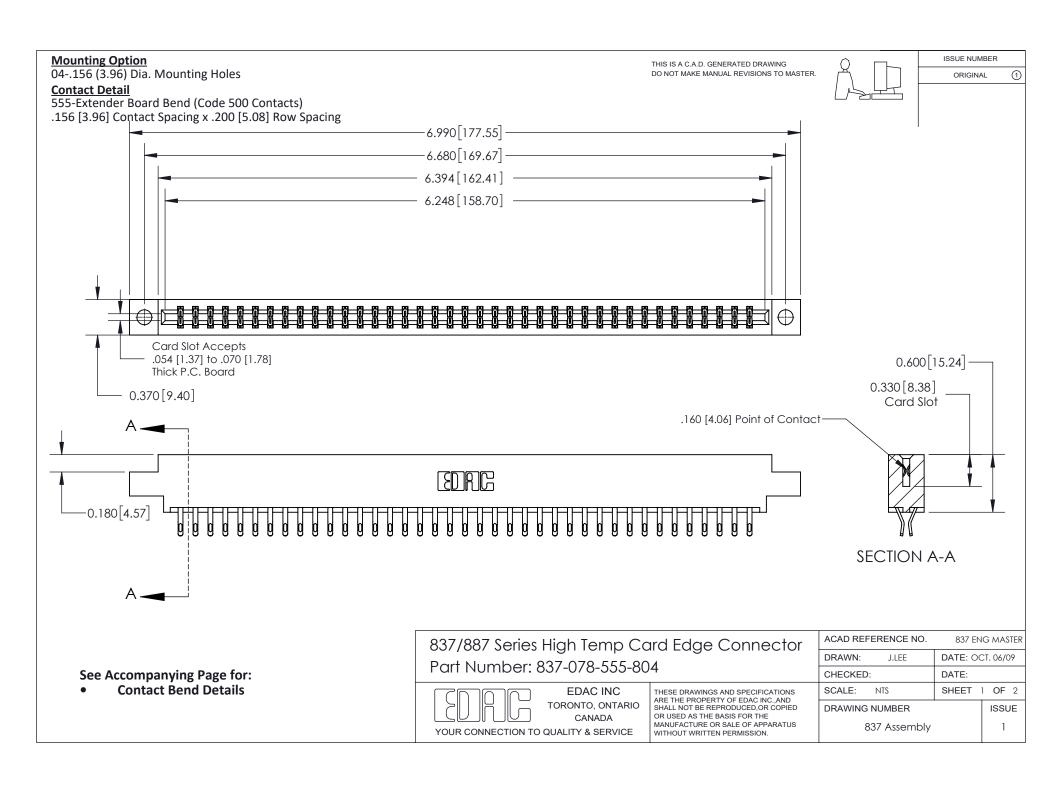

ISSUE NUMBER

ORIGINAL

1

| 837/887 Series High Temp Card Edge Connector<br>Contact Bend Detail |                                                                                                                                                                                                   | ACAD REFERENCE NO. 837 EN |                  | 3 MASTER      |
|---------------------------------------------------------------------|---------------------------------------------------------------------------------------------------------------------------------------------------------------------------------------------------|---------------------------|------------------|---------------|
|                                                                     |                                                                                                                                                                                                   | DRAWN: J.LEE              | DATE: OCT. 06/09 |               |
|                                                                     |                                                                                                                                                                                                   | CHECKED:                  | DATE:            |               |
| TORONTO, ONTARIO                                                    | THESE DRAWINGS AND SPECIFICATIONS ARE THE PROPERTY OF EDAC INC., AND SHALL NOT BE REPRODUCED, OR COPIED OR USED AS THE BASIS FOR THE MANUFACTURE OR SALE OF APPARATUS WITHOUT WRITTEN PERMISSION. | SCALE: NTS                | SHEET            | 2 <b>OF</b> 2 |
|                                                                     |                                                                                                                                                                                                   | DRAWING NUMBER            | •                | ISSUE         |
| YOUR CONNECTION TO QUALITY & SERVICE                                |                                                                                                                                                                                                   | 837 Assembly              |                  | 1             |