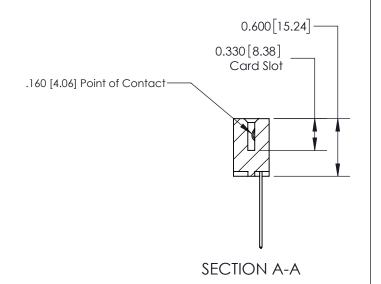

## **Contact Detail**

544-Wire Wrap .050x.025(1.27x0.64) - Tail LG=.750(19.05) .156 [3.96] Contact Spacing x .200 [5.08] Row Spacing

**See Accompanying Page for:** 

**Contact Bend Details** 

THIS IS A C.A.D. GENERATED DRAWING DO NOT MAKE MANUAL REVISIONS TO MASTER.