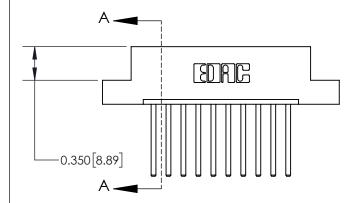

**Mounting Option** 

08-#4-40 Unified Threaded Inserts

## **Contact Detail**

544-Wire Wrap .050x.025(1.27x0.64) - Tail LG=.750(19.05) .156 [3.96] Contact Spacing x .200 [5.08] Row Spacing

**See Accompanying Page for:** 

**Contact Bend Details** 

THIS IS A C.A.D. GENERATED DRAWING DO NOT MAKE MANUAL REVISIONS TO MASTER.