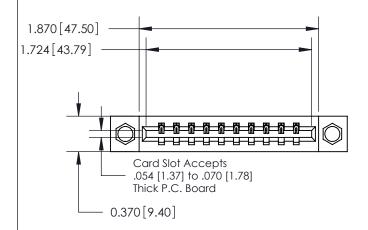

**Mounting Option** 

08-#4-40 Unified Threaded Inserts

## **Contact Detail**

544-Wire Wrap .050x.025(1.27x0.64) - Tail LG=.750(19.05) .156 [3.96] Contact Spacing x .200 [5.08] Row Spacing

**See Accompanying Page for:** 

**Contact Bend Details** 

THIS IS A C.A.D. GENERATED DRAWING DO NOT MAKE MANUAL REVISIONS TO MASTER.