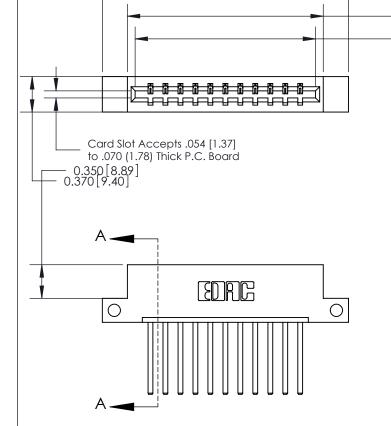

ISSUE NUMBER

ORIGINAL

**See Accompanying Page for: Bend Detail** 

**Mounting Options** 

SECTION A-A 0.388 [9.86] Card Slot .160 [4.06] Point of Contact-

ACAD REFERENCE NO.

833 Series High Temp Card Edge Connector Part Number: 833-011-544-112

2.041 [51.84]

1.880 [47.75]

**EDAC INC** TORONTO, ONTARIO CANADA

THESE DRAWINGS AND SPECIFICATIONS ARE THE PROPERTY OF EDAC INC.,AND SHALL NOT BE REPRODUCED, OR COPIED OR USED AS THE BASIS FOR THE MANUFACTURE OR SALE OF APPARATUS WITHOUT WRITTEN PERMISSION.