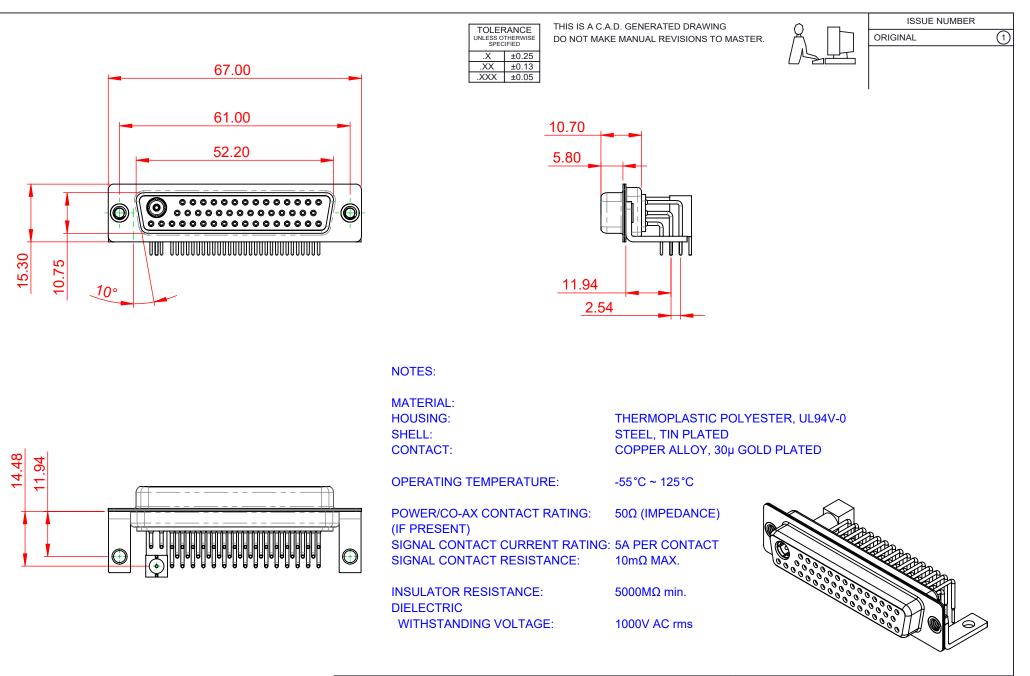

| COMBINATION D-SUB                                                              |                                                                                                                                                                                                                | SW REFERENCE NO.: 630 COMBO ASSEMBLY |                  |       |
|--------------------------------------------------------------------------------|----------------------------------------------------------------------------------------------------------------------------------------------------------------------------------------------------------------|--------------------------------------|------------------|-------|
|                                                                                |