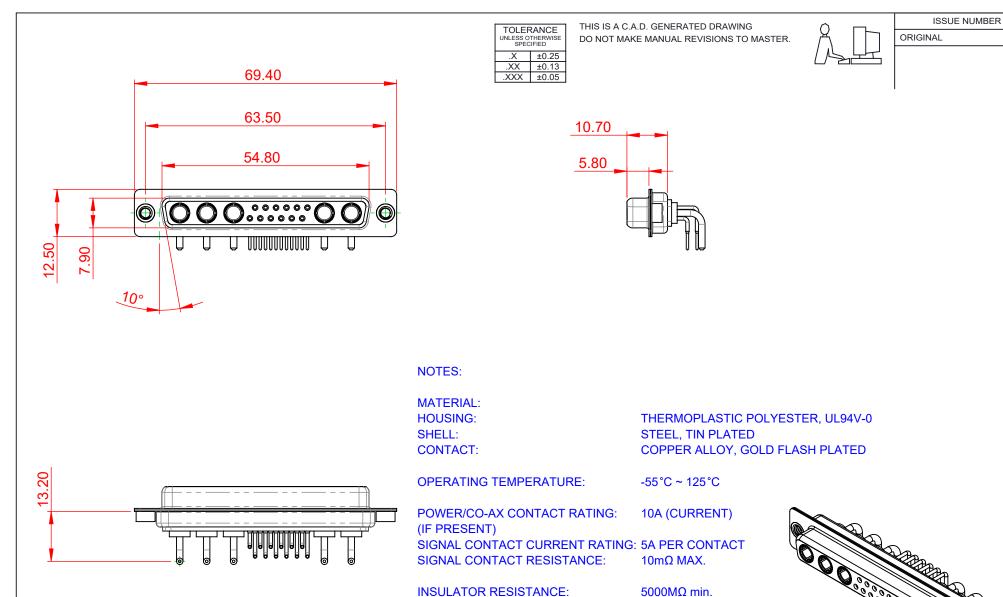

DIELECTRIC WITHSTANDING VOLTAGE: 1000V AC rms

THIS SERIES FULLY CONFORMS TO THE EUROPEAN UNION DIRECTIVES 2011/65/EU FOR RoHS COMPLIANCY.

THESE DRAWINGS AND SPECIFICATIONS ARE THE PROPERTY OF EDAC INC.,AND SHALL NOT BE REPRODUCED,OR COPIED OR USED AS THE BASIS FOR THE MANUFACTURE OR SALE OF APPARATUS WITHOUT WRITTEN PERMISSION.