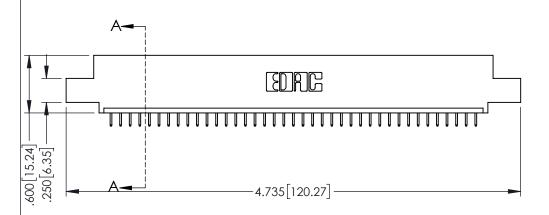

SOUL NUMBER

ORIGINAL

OILD 330 [8.38] CARD SLOT -.160 [4.06] POINT OF CONTACT

INSULATOR MATERIAL: THERMOPLASTIC PBT BLACK, UL 94V-0

 CONTACT MATERIAL; COPPER TIN ALLOY
 CONTACT PLATING: GOLD ON THE MATING AREA, TIN PLATING ON THE CONTACT TAILS, NICKEL UNDERPLATE 345/395 SERIES CARD EDGE CONNECTOR PART NUMBER: 395-039-525-408