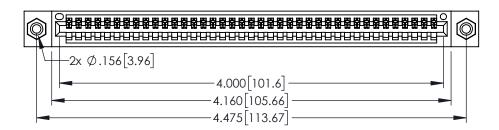

SOUL NUMBER

ORIGINAL

OILD 330 [8.38] CARD SLOT -.160 [4.06] POINT OF CONTACT

INSULATOR MATERIAL: THERMOPLASTIC PBT BLACK, UL 94V-0

 CONTACT MATERIAL; COPPER TIN ALLOY
 CONTACT PLATING: GOLD ON THE MATING AREA, TIN PLATING ON THE CONTACT TAILS, NICKEL UNDERPLATE 345/395 SERIES CARD EDGE CONNECTOR PART NUMBER: 395-039-525-408