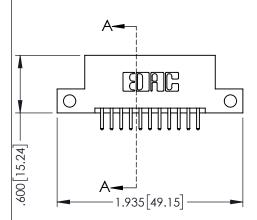

1

- INSULATOR MATERIAL: THERMOPLASTIC PBT BLACK, UL 94V-0
- CONTACT MATERIAL; COPPER TIN ALLOY CONTACT PLATING: GOLD ON THE MATING AREA, TIN PLATING ON THE CONTACT TAILS, NICKEL UNDERPLATE

| 345/395 S | ERIES CARD EDGE    | CONNECTOR |
|-----------|--------------------|-----------|
| PART NUM  | MBER: 395-022-520- | 212       |