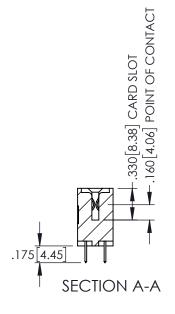

1

- INSULATOR MATERIAL: THERMOPLASTIC PBT BLACK, UL 94V-0
- CONTACT MATERIAL; COPPER TIN ALLOY CONTACT PLATING: GOLD ON THE MATING AREA, TIN PLATING ON THE CONTACT TAILS, NICKEL UNDERPLATE

| 345/395 S | ERIES CARD EDGE    | CONNECTOR |
|-----------|--------------------|-----------|
| PART NUM  | MBER: 395-022-520- | 212       |