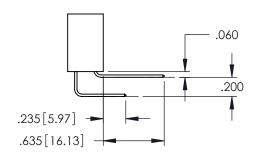

**Contact Code 558** 

Contact Code 559

Contact Code 560

INSULATOR MATERIAL: THERMOPLASTIC POLYESTER, UL 94V-0

DAP MATERIAL AVAILABLE UPON REQUEST

CONTACT MATERIAL; COPPER ALLOY CONTACT PLATING: GOLD ON THE MATING AREA, TIN PLATING ON THE CONTACT TAILS, NICKEL UNDERPLATE