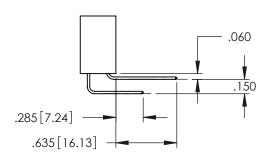

**Contact Code 558** 

Contact Code 559

Contact Code 560

INSULATOR MATERIAL: THERMOPLASTIC POLYESTER, UL 94V-0

DAP MATERIAL AVAILABLE UPON REQUEST

CONTACT MATERIAL; COPPER ALLOY CONTACT PLATING: GOLD ON THE MATING AREA, TIN PLATING ON THE CONTACT TAILS, NICKEL UNDERPLATE