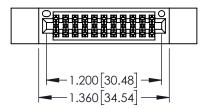

1

- INSULATOR MATERIAL: THERMOPLASTIC PBT BLACK, UL 94V-0
- CONTACT MATERIAL; COPPER TIN ALLOY CONTACT PLATING: GOLD ON THE MATING AREA, TIN PLATING ON THE CONTACT TAILS, NICKEL UNDERPLATE

| 345/395 S | ERIES CARD EDGE    | CONNECTOR |
|-----------|--------------------|-----------|
| PART NUM  | MBER: 395-022-520- | 212       |