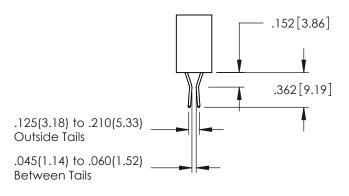

**Contact Code 558** 

Contact Code 559

Contact Code 560

INSULATOR MATERIAL: THERMOPLASTIC POLYESTER, UL 94V-0

DAP MATERIAL AVAILABLE UPON REQUEST

CONTACT MATERIAL; COPPER ALLOY CONTACT PLATING: GOLD ON THE MATING AREA, TIN PLATING ON THE CONTACT TAILS, NICKEL UNDERPLATE