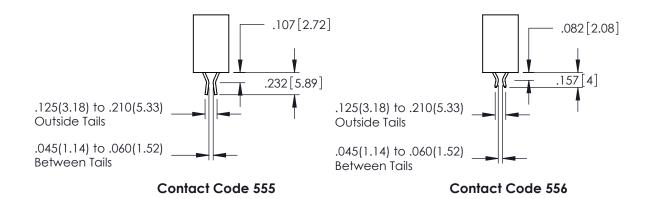

**Contact Code 558** 

Contact Code 559

Contact Code 560

INSULATOR MATERIAL: THERMOPLASTIC POLYESTER, UL 94V-0

DAP MATERIAL AVAILABLE UPON REQUEST

CONTACT MATERIAL; COPPER ALLOY CONTACT PLATING: GOLD ON THE MATING AREA, TIN PLATING ON THE CONTACT TAILS, NICKEL UNDERPLATE

345/395 SERIES CARD EDGE CONNECTOR CONTACT CODE 555,556,558,559,560 DIMENSIONS

YOUR CONNECTION TO QUALITY & SERVICE

ACAD REFERENCE NO. 345-ENG-MASTER DATE:MAY.16/2017 DRAWN: R.STA.MONICA 1:1 SHEET 2 OF 2