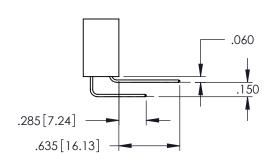

<u>Contact Dimensions:</u>
525-P.C. Tail .018 Sq.(0.46 Sq.) - Tail LG=.150(3.81)
.100 (2.54) Contact Spacing x .200 (5.08) Row Spacing

..330[8.38] CARD SLOT .160[4.06] POINT OF CONTACT

- INSULATOR MATERIAL: THERMOPLASTIC PBT BLACK, UL 94V-0
- CONTACT MATERIAL; COPPER TIN ALLOY CONTACT PLATING: GOLD ON THE MATING AREA, TIN PLATING ON THE CONTACT TAILS, NICKEL UNDERPLATE