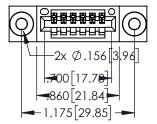

<u>Contact Dimensions:</u>
525-P.C. Tail .018 Sq.(0.46 Sq.) - Tail LG=.150(3.81)
.100 (2.54) Contact Spacing x .200 (5.08) Row Spacing

..330[8.38] CARD SLOT .160[4.06] POINT OF CONTACT

- INSULATOR MATERIAL: THERMOPLASTIC PBT BLACK, UL 94V-0
- CONTACT MATERIAL; COPPER TIN ALLOY CONTACT PLATING: GOLD ON THE MATING AREA, TIN PLATING ON THE CONTACT TAILS, NICKEL UNDERPLATE