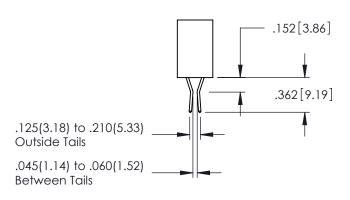

345-ENG-MASTER

**SECTION A-A** 

.107 [2.72] .082 [2.08] .157 [4] .232 [5.89] .125(3.18) to .210(5.33) .125(3.18) to .210(5.33) Outside Tails Outside Tails .045(1.14) to .060(1.52) .045(1.14) to .060(1.52) Between Tails Between Tails **Contact Code 555 Contact Code 556** 