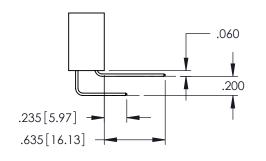

<u>Contact Dimensions:</u>
525-P.C. Tail .018 Sq.(0.46 Sq.) - Tail LG=.150(3.81)
.100 (2.54) Contact Spacing x .200 (5.08) Row Spacing

..330[8.38] CARD SLOT .160[4.06] POINT OF CONTACT

- INSULATOR MATERIAL: THERMOPLASTIC PBT BLACK, UL 94V-0
- CONTACT MATERIAL; COPPER TIN ALLOY CONTACT PLATING: GOLD ON THE MATING AREA, TIN PLATING ON THE CONTACT TAILS, NICKEL UNDERPLATE