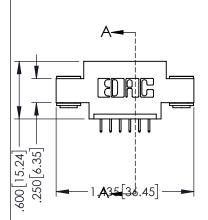

| ACAD REFERENCE NO. 345-ENG-MASTER |                  |       |  |  |
|-----------------------------------|------------------|-------|--|--|
| DRAWN: R.STA.MONICA               | DATE:MAY.16/2017 |       |  |  |
| CHECKED:                          | DATE:            |       |  |  |
| SCALE: 1:1                        | SHEET 1          | OF 2  |  |  |
| DRAWING NUMBER                    |                  | ISSUE |  |  |
| 345-ENG-MASTER                    |                  | 1     |  |  |

345-ENG-MASTER