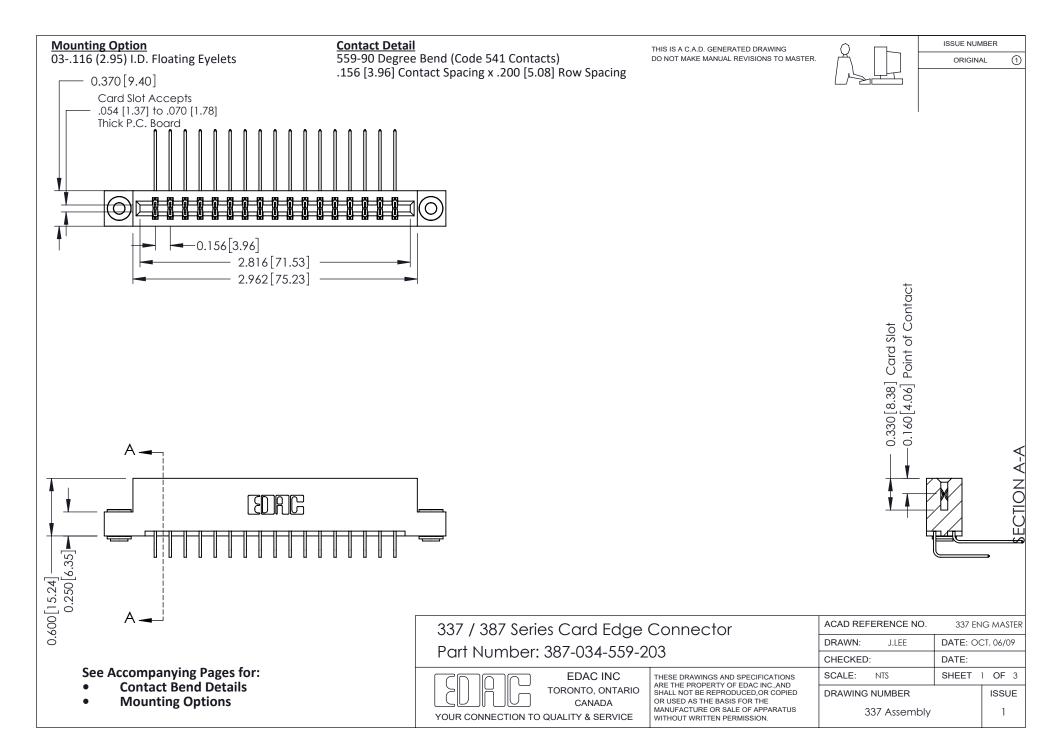

ISSUE NUMBER

ORIGINAL

1

| 337 / 387 Series Card Edge Connector<br>Contact Bend Detail           |                                                                                                                                                                                                  | ACAD REFERENCE NO. 337 E |                  | G MASTER      |
|-----------------------------------------------------------------------|--------------------------------------------------------------------------------------------------------------------------------------------------------------------------------------------------|--------------------------|------------------|---------------|
|                                                                       |                                                                                                                                                                                                  | DRAWN: J.LEE             | DATE: OCT. 06/09 |               |
|                                                                       |                                                                                                                                                                                                  | CHECKED: DATE:           |                  |               |
| EDAC INC TORONTO, ONTARIO CANADA YOUR CONNECTION TO QUALITY & SERVICE | THESE DRAWINGS AND SPECIFICATIONS ARE THE PROPERTY OF EDAC INC.,AND SHALL NOT BE REPRODUCED, OR COPIED OR USED AS THE BASIS FOR THE MANUFACTURE OR SALE OF APPARATUS WITHOUT WRITTEN PERMISSION. | SCALE: NTS               | SHEET            | 2 <b>OF</b> 3 |
|                                                                       |                                                                                                                                                                                                  | DRAWING NUMBER           |                  | ISSUE         |
|                                                                       |                                                                                                                                                                                                  | 337 Assembly             |                  | 1             |