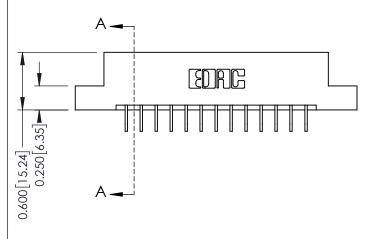

**Mounting Option** 

04-.156 (3.96) Dia. Mounting Holes

**Contact Detail** 

559-90 Degree Bend (Code 541 Contacts) .156 [3.96] Contact Spacing x .200 [5.08] Row Spacing THIS IS A C.A.D. GENERATED DRAWING DO NOT MAKE MANUAL REVISIONS TO MASTER.

ISSUE NUMBER

ORIGINAL

1

**See Accompanying Pages for:** 

- **Contact Bend Details**
- **Mounting Options**

| 337 / 387 Series Card Edge Connector |
|--------------------------------------|
| Part Number: 387-026-559-204         |

**EDAC INC** TORONTO, ONTARIO CANADA

THESE DRAWINGS AND SPECIFICATIONS ARE THE PROPERTY OF EDAC INC., AND SHALL NOT BE REPRODUCED, OR COPIED OR USED AS THE BASIS FOR THE MANUFACTURE OR SALE OF APPARATUS WITHOUT WRITTEN PERMISSION.