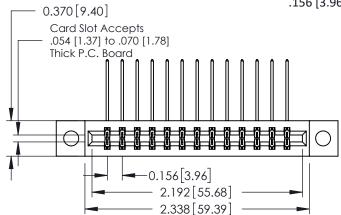

ISSUE NUMBER

ORIGINAL

1

**See Accompanying Pages for:** 

- **Contact Bend Details**
- **Mounting Options**

| 337 / 387 Series Card Edge Connector |
|--------------------------------------|
| Part Number: 387-026-559-204         |

**EDAC INC** TORONTO, ONTARIO CANADA

THESE DRAWINGS AND SPECIFICATIONS ARE THE PROPERTY OF EDAC INC., AND SHALL NOT BE REPRODUCED, OR COPIED OR USED AS THE BASIS FOR THE MANUFACTURE OR SALE OF APPARATUS WITHOUT WRITTEN PERMISSION.

| ACAD REFERENCE NO. 337 ENG MASTER |                  |  |  |
|-----------------------------------|------------------|--|--|
| DRAWN: J.LEE                      | DATE: OCT. 06/09 |  |  |
| CHECKED:                          | DATE:            |  |  |
| SCALE: NTS                        | SHEET 1 OF 3     |  |  |
| DRAWING NUMBER                    | ISSUE            |  |  |
| 337 Assembly                      | 1                |  |  |