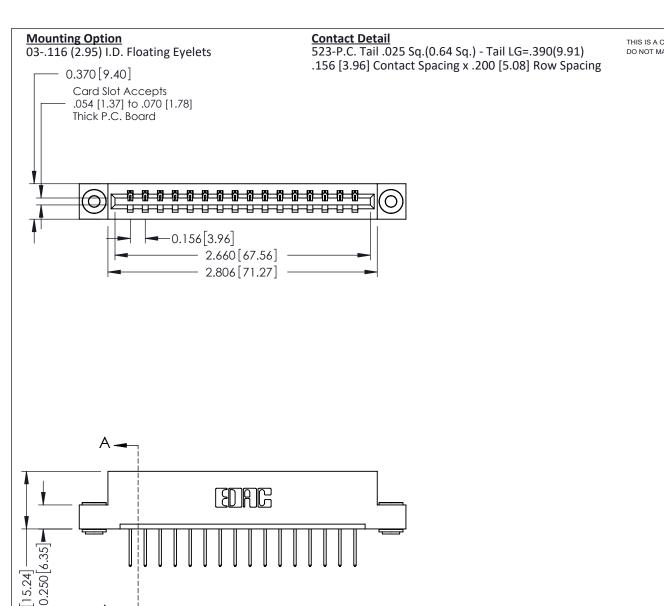

THIS IS A C.A.D. GENERATED DRAWING DO NOT MAKE MANUAL REVISIONS TO MASTER.

ISSUE NUMBER

ORIGINAL

337 / 387 Series Card Edge Connector Part Number: 387-016-523-103

YOUR CONNECTION TO QUALITY & SERVICE

**EDAC INC** TORONTO, ONTARIO CANADA

337 ENG MASTER

ACAD REFERENCE NO.

**See Accompanying Pages for: Contact Bend Details** 

- **Mounting Options**

0.600[15.24]

ISSUE NUMBER

ORIGINAL

1