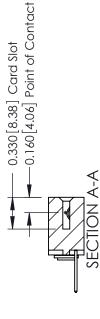

| 337 / 387 Series Card Edge (                                          | 337 / 387 Series Card Edge Connector<br>Contact Bend Detail                                                                                                                                     |                | 337 ENG MASTER   |               |
|-----------------------------------------------------------------------|-------------------------------------------------------------------------------------------------------------------------------------------------------------------------------------------------|----------------|------------------|---------------|
|                                                                       |                                                                                                                                                                                                 |                | DATE: OCT. 06/09 |               |
| Contact bend Detail                                                   |                                                                                                                                                                                                 | CHECKED:       | DATE:            |               |
| EDAC INC TORONTO, ONTARIO CANADA YOUR CONNECTION TO QUALITY & SERVICE | THESE DRAWINGS AND SPECIFICATIONS ARE THE PROPERTY OF EDAC INC.,AND SHALL NOT BE REPRODUCED,OR COPIED OR USED AS THE BASIS FOR THE MANUFACTURE OR SALE OF APPARATUS WITHOUT WRITTEN PERMISSION. | SCALE: NTS     | SHEET            | 2 <b>OF</b> 3 |
|                                                                       |                                                                                                                                                                                                 | DRAWING NUMBER |                  | ISSUE         |
|                                                                       |                                                                                                                                                                                                 | 337 Assembly   |                  | 1             |