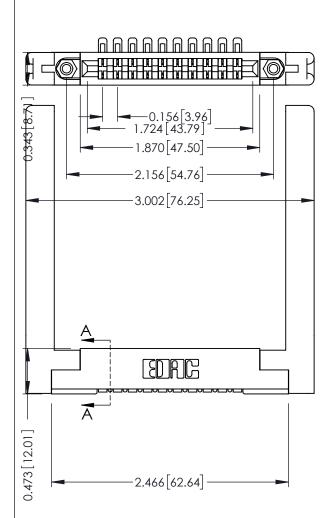

THIS IS A C.A.D. GENERATED DRAWING DO NOT MAKE MANUAL REVISIONS TO MASTER.

ISSUE NUMBER ORIGINAL

SECTION A-A

YOUR CONNECTION TO QUALITY & SERVICE

**EDAC INC** TORONTO, ONTARIO CANADA

THESE DRAWINGS AND SPECIFICATIONS ARE THE PROPERTY OF EDAC INC.,AND SHALL NOT BE REPRODUCED, OR COPIED OR USED AS THE BASIS FOR THE MANUFACTURE OR SALE OF APPARATUS WITHOUT WRITTEN PERMISSION.

CHECKED: DATE: OF 3 SCALE: NTS SHEET DRAWING NUMBER **ISSUE** 307 Assembly

307 ENG MASTER

DATE: AUG. 11/09

ACAD REFERENCE NO.

J.LEE

DRAWN:

**See Accompanying Pages for:** 

- **Contact Bend Details**
- **Mounting Options**