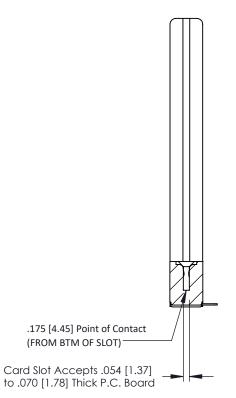

CHECKED: DATE: OF 3 SCALE: NTS SHEET DRAWING NUMBER **ISSUE** 307 Assembly

307 ENG MASTER

DATE: AUG. 11/09

ACAD REFERENCE NO.

J.LEE

DRAWN:

**See Accompanying Pages for:** 

- **Contact Bend Details**
- **Mounting Options**