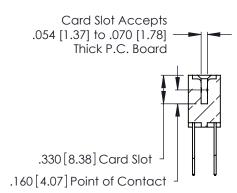

THIS IS A C.A.D. GENERATED DRAWING DO NOT MAKE MANUAL REVISIONS TO MASTER.

ISSUE NUMBER

ORIGINAL

1

**Contact Code 555** 

Contact Code 556

**Contact Code 558** 

**Contact Code 559** 

**Contact Code 560** 

INSULATOR MATERIAL: THERMOPLASTIC POLYESTER, UL 94V-0 CONTACT MATERIAL; COPPER, NICKEL, TIN ALLOY CA-725 CONTACT PLATING: GOLD ON THE MATING AREA, TIN-LEAD

ON THE CONTACT TAILS, NICKEL UNDERPLATE

346/396 SERIES CARD EDGE CONNECTOR CONTACT CODE 555,556,558,559,560 DIMENSIONS

YOUR CONNECTION TO QUALITY & SERVICE

**EDAC INC** TORONTO, ONTARIO CANADA

THESE DRAWINGS AND SPECIFICATIONS ARE THE PROPERTY OF EDAC INC.,AND SHALL NOT BE REPRODUCED, OR COPIED OR USED AS THE BASIS FOR THE MANUFACTURE OR SALE OF APPARATUS WITHOUT WRITTEN PERMISSION.