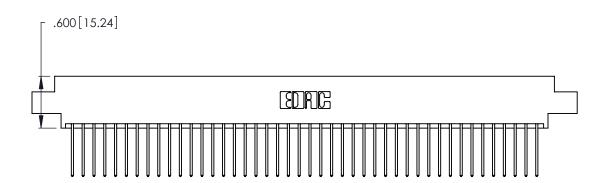

<u>Contact Dimensions:</u>
540-Wire Wrap .025 Sq. (0.64 Sq.) - Tail LG. =.560 (14.22)
.125 (3.18) Contact Spacing x .250 (6.35) Row Spacing

THIS IS A C.A.D. GENERATED DRAWING DO NOT MAKE MANUAL REVISIONS TO MASTER.

ISSUE NUMBER ORIGINAL

1

— 5.785[146.94] -- 5.625[142.88] -.370 [9.4]

- INSULATOR MATERIAL: THERMOPLASTIC POLYESTER, UL 94V-0 CONTACT MATERIAL; COPPER, NICKEL, TIN ALLOY CA-725
  - CONTACT PLATING: GOLD ON THE MATING AREA, TIN-LEAD ON THE CONTACT TAILS, NICKEL UNDERPLATE

346/396 SERIES CARD EDGE CONNECTOR PART NUMBER: 346-088-540-802

**EDAC INC** TORONTO, ONTARIO CANADA

THESE DRAWINGS AND SPECIFICATIONS ARE THE PROPERTY OF EDAC INC., AND SHALL NOT BE REPRODUCED, OR COPIED OR USED AS THE BASIS FOR THE MANUFACTURE OR SALE OF APPARATUS WITHOUT WRITTEN PERMISSION.