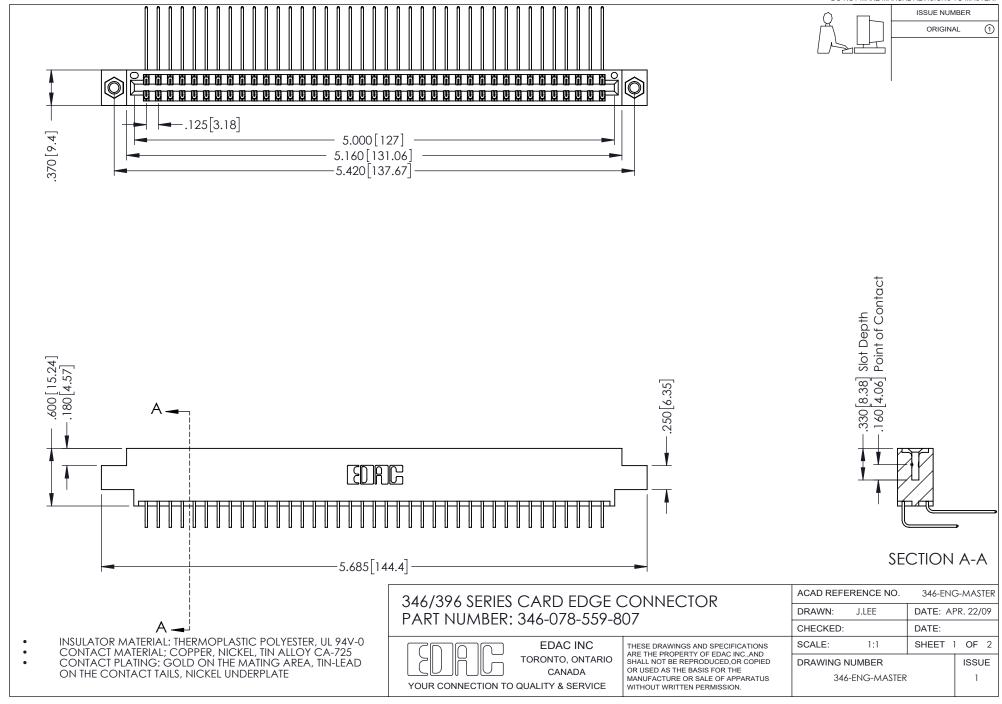

## **Contact Code 556**

INSULATOR MATERIAL: THERMOPLASTIC POLYESTER, UL 94V-0 CONTACT MATERIAL; COPPER, NICKEL, TIN ALLOY CA-725 CONTACT PLATING: GOLD ON THE MATING AREA, TIN-LEAD

ON THE CONTACT TAILS, NICKEL UNDERPLATE

## 346/396 SERIES CARD EDGE CONNECTOR CONTACT CODE 555,556,558,559,560 DIMENSIONS

YOUR CONNECTION TO QUALITY & SERVICE

**EDAC INC** TORONTO, ONTARIO CANADA

THESE DRAWINGS AND SPECIFICATIONS ARE THE PROPERTY OF EDAC INC.,AND SHALL NOT BE REPRODUCED, OR COPIED OR USED AS THE BASIS FOR THE MANUFACTURE OR SALE OF APPARATUS WITHOUT WRITTEN PERMISSION.