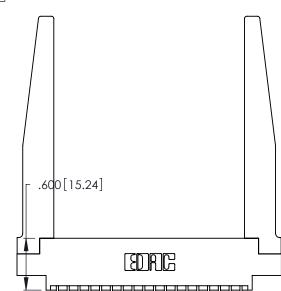

ISSUE NUMBER

ORIGINAL

1

THIS IS A C.A.D. GENERATED DRAWING DO NOT MAKE MANUAL REVISIONS TO MASTER.

INSULATOR MATERIAL: THERMOPLASTIC POLYESTER, UL 94V-0 CONTACT MATERIAL; COPPER, NICKEL, TIN\_ALLOY CA-725

CONTACT PLATING: GOLD ON THE MATING AREA, TIN-LEAD ON THE CONTACT TAILS, NICKEL UNDERPLATE

THIS IS A C.A.D. GENERATED DRAWING DO NOT MAKE MANUAL REVISIONS TO MASTER.

ISSUE NUMBER

ORIGINAL

1

**Contact Code 555** 