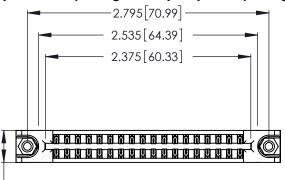

Contact Dimensions: 521-P.C. Tail .025 Sq. (0.64 Sq.) - Tail LG. =.150 (3.81) .125 (3.18) Contact Spacing x .250 (6.35) Row Spacing

.370 [9.4]

346/396 SERIES CARD EDGE CONNECTOR PART NUMBER: 346-036-521-878