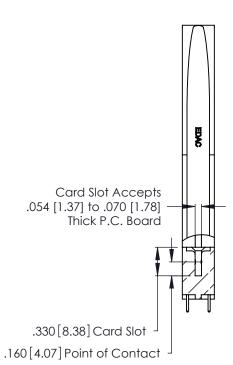

Contact Code 556

**Contact Code 558** 

**Contact Code 559** 

**Contact Code 560** 

INSULATOR MATERIAL: THERMOPLASTIC POLYESTER, UL 94V-0 CONTACT MATERIAL; COPPER, NICKEL, TIN ALLOY CA-725 CONTACT PLATING: GOLD ON THE MATING AREA, TIN-LEAD

ON THE CONTACT TAILS, NICKEL UNDERPLATE

346/396 SERIES CARD EDGE CONNECTOR CONTACT CODE 555,556,558,559,560 DIMENSIONS

YOUR CONNECTION TO QUALITY & SERVICE

**EDAC INC** TORONTO, ONTARIO CANADA

THESE DRAWINGS AND SPECIFICATIONS ARE THE PROPERTY OF EDAC INC.,AND SHALL NOT BE REPRODUCED, OR COPIED OR USED AS THE BASIS FOR THE MANUFACTURE OR SALE OF APPARATUS WITHOUT WRITTEN PERMISSION.