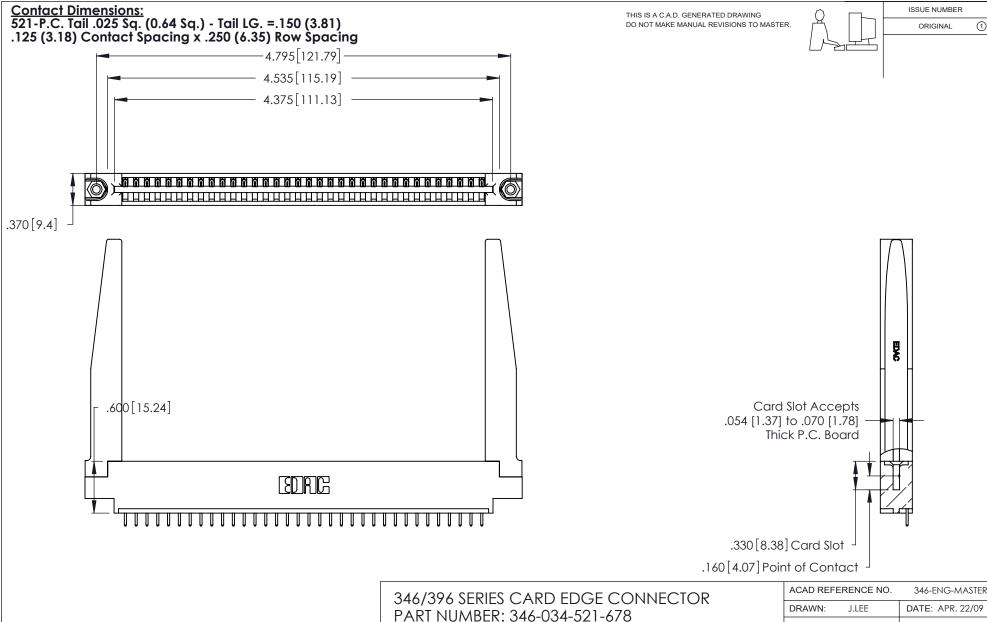

INSULATOR MATERIAL: THERMOPLASTIC POLYESTER, UL 94V-0 CONTACT MATERIAL; COPPER, NICKEL, TIN ALLOY CA-725

CONTACT PLATING: GOLD ON THE MATING AREA, TIN-LEAD ON THE CONTACT TAILS, NICKEL UNDERPLATE

| 346/396 SERIES CARD EDGE CONNECTOR |
|------------------------------------|
| PART NUMBER: 346-034-521-678       |

| ACAD REFERENCE NO. | 346-ENG-MASTER   |
|--------------------|------------------|
| DRAWN: J.LEE       | DATE: APR. 22/09 |
| CHECKED:           | DATE:            |
| SCALE: N.T.S       | SHEET 1 OF 2     |
| DRAWING NUMBER     | ISSUE            |
| 346-ENG-MASTER     | 1                |