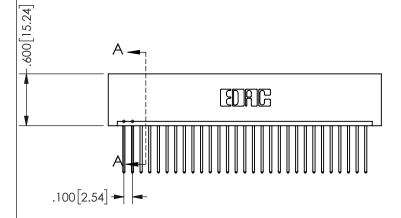

THIS IS A C.A.D. GENERATED DRAWING DO NOT MAKE MANUAL REVISIONS TO MASTER.

ISSUE NUMBER

ORIGINAL

1

.160 4.06 .330[8.38] POINT OF CARD SLOT CONTACT .370 9.4

<u>Contact Dimensions:</u>
540-Wire Wrap .025 Sq.(0.64 Sq.) - Tail LG=.560(14.22)
.100 (2.54) Contact Spacing x .200 (5.08) Row Spacing

SECTION A-A

ISSUE NUMBER ORIGINAL

1

**Contact Code 558** 

Contact Code 559

**Contact Code 560** 

INSULATOR MATERIAL: THERMOPLASTIC POLYESTER, UL 94V-0 DAP MATERIAL AVAILABLE UPON REQUEST

CONTACT MATERIAL; COPPER ALLOY

CONTACT PLATING: GOLD ON THE MATING AREA, TIN PLATING ON THE CONTACT TAILS, NICKEL UNDERPLATE

## 345/395 SERIES CARD EDGE CONNECTOR CONTACT CODE 555,556,558,559,560 DIMENSIONS

YOUR CONNECTION TO QUALITY & SERVICE

**EDAC INC** TORONTO, ONTARIO CANADA

THESE DRAWINGS AND SPECIFICATIONS ARE THE PROPERTY OF EDAC INC.,AND SHALL NOT BE REPRODUCED, OR COPIED OR USED AS THE BASIS FOR THE MANUFACTURE OR SALE OF APPARATUS WITHOUT WRITTEN PERMISSION.

|  | ACAD REFERENCE NO.  | 345-ENG-MASTER   |
|--|---------------------|------------------|
|  | DRAWN: R.STA.MONICA | DATE:MAY.16/2017 |
|  | CHECKED:            | DATE:            |
|  | SCALE: 1:1          | SHEET 2 OF 2     |
|  | DRAWING NUMBER      | ISSUE            |
|  | 345-ENG-MASTER      | 1                |