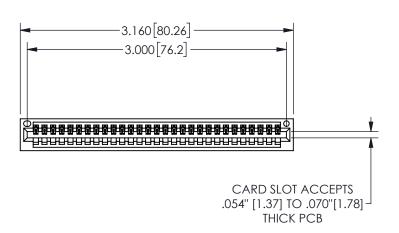

345/395 SERIES CARD EDGE CONNECTOR PART NUMBER: 345-029-540-101

YOUR CONNECTION TO QUALITY & SERVICE

**EDAC INC** TORONTO, ONTARIO CANADA

THESE DRAWINGS AND SPECIFICATIONS ARE THE PROPERTY OF EDAC INC.,AND SHALL NOT BE REPRODUCED, OR COPIED OR USED AS THE BASIS FOR THE MANUFACTURE OR SALE OF APPARATUS WITHOUT WRITTEN PERMISSION.

| <u> </u>           |               |                | , , , , , |
|--------------------|---------------|----------------|-----------|
| ACAD REFERENCE NO. |               | 345-ENG-MASTER |           |
| DRAWN:             | R.STA.MONICA  | DATEMA         | Y.16/2017 |
| CHECKED:           |               | DATE:          |           |
| SCALE:             | NTS           | SHEET          | OF 2      |
| DRAWING            | NUMBER        |                | ISSUE     |
| 3                  | 45-ENG-MASTER |                | 1         |