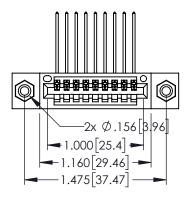

| 345/395 SERIES CARD EDGE CONNECTOR |
|------------------------------------|
| PART NUMBER: 345-009-559-608       |

EDAC INC TORONTO, ONTARIO CANADA

YOUR CONNECTION TO QUALITY & SERVICE

|                                                                   | CHECKED: |
|-------------------------------------------------------------------|----------|
| THESE DRAWINGS AND SPECIFICATIONS ARE THE PROPERTY OF EDAC INCAND | SCALE:   |
| SHALL NOT BE REPRODUCED,OR COPIED OR USED AS THE BASIS FOR THE    | DRAWING  |
| MANUFACTURE OR SALE OF APPARATUS WITHOUT WRITTEN PERMISSION.      | 345      |
|                                                                   |          |

| ACAD REFERENCE NO. 345-ENG-MASTER    |              |  |  |
|--------------------------------------|--------------|--|--|
| DRAWN: R.STA.MONICA DATE:MAY.16/2017 |              |  |  |
| CHECKED:                             | DATE:        |  |  |
| SCALE: 1:1                           | SHEET 1 OF 2 |  |  |
| DRAWING NUMBER                       | ISSUE        |  |  |
| 345-ENG-MASTER                       | 1            |  |  |