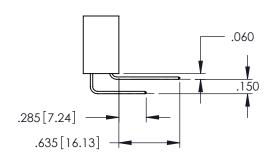

Contact Dimensions:
559-90 Degree Bend (Code 541 Contacts)
See Sheet 2 for Contact Code 555, 556, 558, 559, 560 Dimensions

THIS IS A C.A.D. GENERATED DRAWING DO NOT MAKE MANUAL REVISIONS TO MASTER

ISSUE NUMBER

.330[8.38] CARD SLOT .160[4.06] POINT OF CONTACT

SECTION A-A

ORIGINAL

1

INSULATOR MATERIAL: THERMOPLASTIC PBT BLACK, UL 94V-0

CONTACT MATERIAL; COPPER TIN ALLOY
 CONTACT PLATING: GOLD ON THE MATING AREA, TIN PLATING ON THE CONTACT TAILS, NICKEL UNDERPLATE