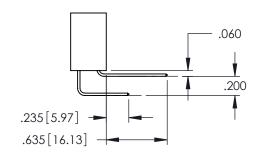

Contact Dimensions:
559-90 Degree Bend (Code 541 Contacts)
See Sheet 2 for Contact Code 555, 556, 558, 559, 560 Dimensions

THIS IS A C.A.D. GENERATED DRAWING DO NOT MAKE MANUAL REVISIONS TO MASTER

ISSUE NUMBER

.330[8.38] CARD SLOT .160[4.06] POINT OF CONTACT

SECTION A-A

ORIGINAL

1

INSULATOR MATERIAL: THERMOPLASTIC PBT BLACK, UL 94V-0

CONTACT MATERIAL; COPPER TIN ALLOY
 CONTACT PLATING: GOLD ON THE MATING AREA, TIN PLATING ON THE CONTACT TAILS, NICKEL UNDERPLATE