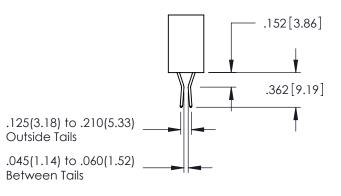

**Contact Code 558** 

Contact Code 559

**Contact Code 560** 

INSULATOR MATERIAL: THERMOPLASTIC POLYESTER, UL 94V-0

DAP MATERIAL AVAILABLE UPON REQUEST

CONTACT MATERIAL; COPPER ALLOY CONTACT PLATING: GOLD ON THE MATING AREA, TIN PLATING ON THE CONTACT TAILS, NICKEL UNDERPLATE

345/395 SERIES CARD EDGE CONNECTOR CONTACT CODE 555,556,558,559,560 DIMENSIONS

YOUR CONNECTION TO QUALITY & SERVICE

ACAD REFERENCE NO. 345-ENG-MASTER DATE:MAY.16/2017 DRAWN: R.STA.MONICA 1:1 SHEET 2 OF 2