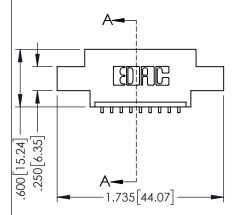

| 345/395 SERIES CARD EDGE CONNECTOR |
|------------------------------------|
| PART NUMBER: 345-009-559-608       |

EDAC INC TORONTO, ONTARIO CANADA

YOUR CONNECTION TO QUALITY & SERVICE

|                                                                   | CHECKED: |
|-------------------------------------------------------------------|----------|
| THESE DRAWINGS AND SPECIFICATIONS ARE THE PROPERTY OF EDAC INCAND | SCALE:   |
| SHALL NOT BE REPRODUCED,OR COPIED OR USED AS THE BASIS FOR THE    | DRAWING  |
| MANUFACTURE OR SALE OF APPARATUS WITHOUT WRITTEN PERMISSION.      | 345      |
|                                                                   |          |

| ACAD REFERENCE NO. 345-ENG-MASTER    |              |  |  |
|--------------------------------------|--------------|--|--|
| DRAWN: R.STA.MONICA DATE:MAY.16/2017 |              |  |  |
| CHECKED:                             | DATE:        |  |  |
| SCALE: 1:1                           | SHEET 1 OF 2 |  |  |
| DRAWING NUMBER                       | ISSUE        |  |  |
| 345-ENG-MASTER                       | 1            |  |  |