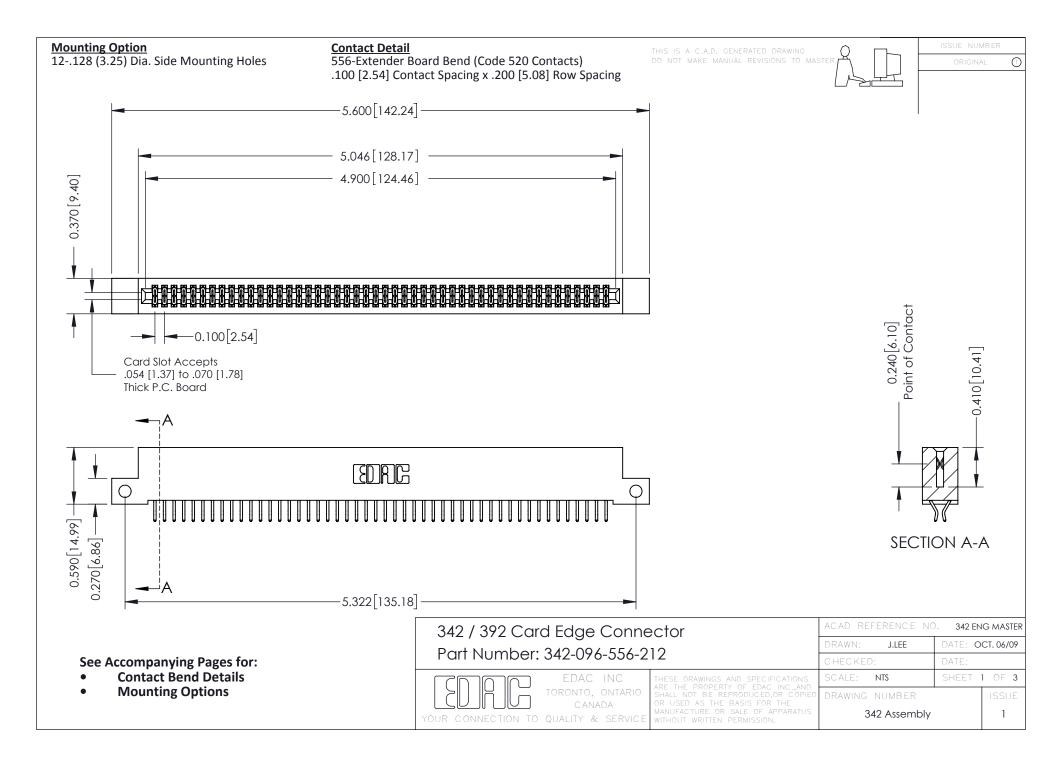

THIS IS A C.A.D. GENERATED DRAWING DO NOT MAKE MANUAL REVISIONS TO MASTER. ISSUE NUMBER

ORIGINAL

1



| 342 / 392 Series Card Edge Connector<br>Contact Bend Detail |                                                                                                                                                                                                  | ACAD REFERENCE NO. 342 ENG MASTER |             |                  |        |
|-------------------------------------------------------------|--------------------------------------------------------------------------------------------------------------------------------------------------------------------------------------------------|-----------------------------------|-------------|------------------|--------|
|