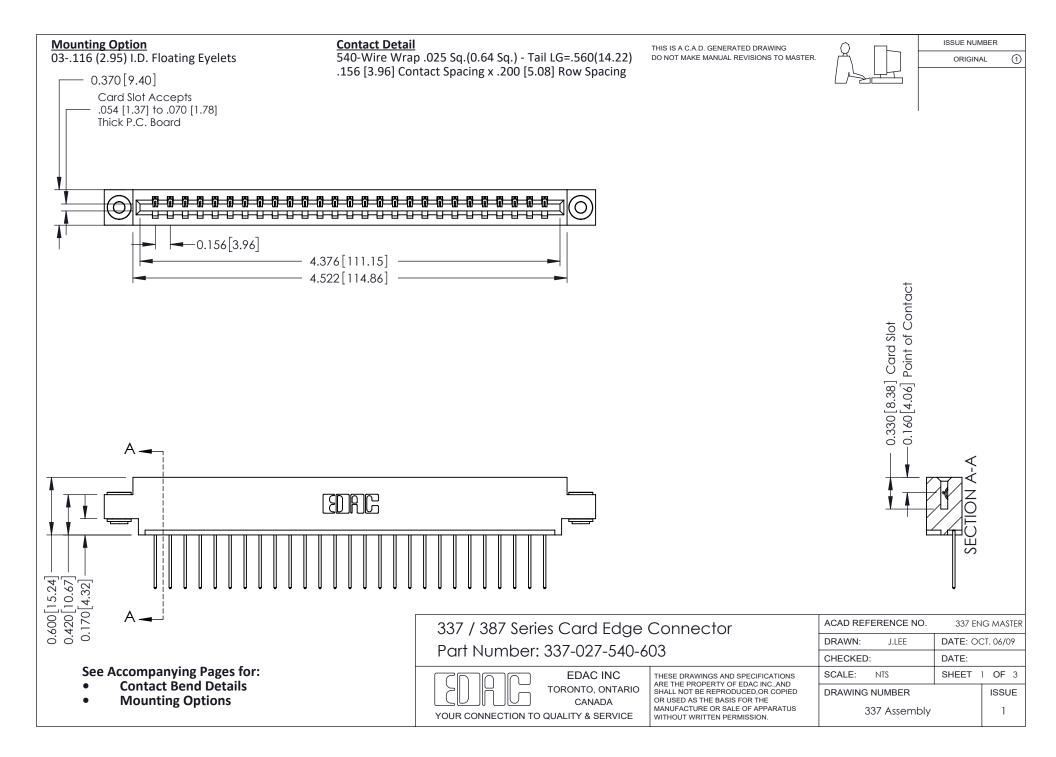

ISSUE NUMBER

ORIGINAL

1



| 337 / 387 Series Card Edge Connector<br>Contact Bend Detail           |                                                                                                                                                                                                  | ACAD REFERENCE NO. 337 E |                  | G MASTER      |
|-----------------------------------------------------------------------|--------------------------------------------------------------------------------------------------------------------------------------------------------------------------------------------------|--------------------------|------------------|---------------|
|                                                                       |