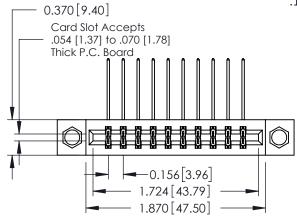

**Mounting Option** 

07-M3-0.5 Metric Threaded Inserts

**Contact Detail** 

558-90 Degree Bend (Code 541 Contacts) .156 [3.96] Contact Spacing x .200 [5.08] Row Spacing THIS IS A C.A.D. GENERATED DRAWING DO NOT MAKE MANUAL REVISIONS TO MASTER.

ISSUE NUMBER

ORIGINAL

1

**See Accompanying Pages for:** 

- **Contact Bend Details**
- **Mounting Options**

| 337 / 387 Series Card Edge Connector |
|--------------------------------------|
| Part Number: 337-020-558-207         |