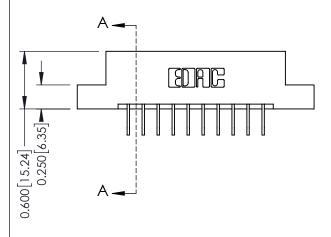

0.330 [8.38] Card Slot 0.160 [4.06] Point of Contact

ISSUE NUMBER

ORIGINAL

1

| 337 / 387 Series Card Edge Connector<br>Contact Bend Detail           |                                                                                                                                                                                                   | ACAD REFERENCE NO. | 337 ENG MASTER   |               |
|-----------------------------------------------------------------------|---------------------------------------------------------------------------------------------------------------------------------------------------------------------------------------------------|--------------------|------------------|---------------|
|                                                                       |                                                                                                                                                                                                   | DRAWN: J.LEE       | DATE: OCT. 06/09 |               |
|                                                                       |                                                                                                                                                                                                   | CHECKED:           | DATE:            |               |
| EDAC INC TORONTO, ONTARIO CANADA YOUR CONNECTION TO QUALITY & SERVICE | THESE DRAWINGS AND SPECIFICATIONS ARE THE PROPERTY OF EDAC INC., AND SHALL NOT BE REPRODUCED, OR COPIED OR USED AS THE BASIS FOR THE MANUFACTURE OR SALE OF APPARATUS WITHOUT WRITTEN PERMISSION. | SCALE: NTS         | SHEET            | 2 <b>OF</b> 3 |
|                                                                       |                                                                                                                                                                                                   | DRAWING NUMBER     |                  | ISSUE         |
|                                                                       |                                                                                                                                                                                                   | 337 Assembly       |                  | 1             |